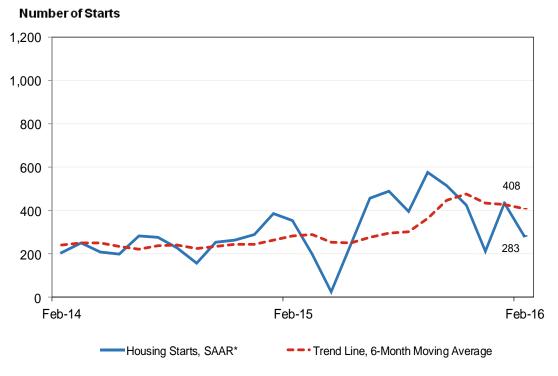

## Peterborough CMA Housing Starts

\*SAAR: Seasonally Adjusted Annual Rate

## Canadä

| Preliminary Housing Start Data<br>February 2016 |               |               |  |  |  |  |  |  |  |
|-------------------------------------------------|---------------|---------------|--|--|--|--|--|--|--|
| Peterborough, CMA <sup>1</sup>                  | January 2016  | February 2016 |  |  |  |  |  |  |  |
| Trend <sup>2</sup>                              | 427           | 408           |  |  |  |  |  |  |  |
| SAAR <sup>2</sup>                               | 435           | 283           |  |  |  |  |  |  |  |
|                                                 | February 2015 | February 2016 |  |  |  |  |  |  |  |
| Actual                                          |               |               |  |  |  |  |  |  |  |
| February - Single-Detached                      | 9             | 7             |  |  |  |  |  |  |  |
| February - Multiples                            | 0             | 0             |  |  |  |  |  |  |  |
| February - Total                                | 9             | 7             |  |  |  |  |  |  |  |
| January to February - Single-Detached           | 20            | 24            |  |  |  |  |  |  |  |
| January to February - Multiples                 | 6             | 0             |  |  |  |  |  |  |  |
| January to February - Total                     | 26            | 24            |  |  |  |  |  |  |  |

Source: CMHC

<sup>1</sup> Census Metropolitan Area

<sup>2</sup> The trend is a six-month moving average of the monthly seasonally-adjusted annualised rate (SAAR). By removing seasonal ups and downs, seasonal adjustment allows for a comparison from one season to the next and from one month to the next. Reporting monthly figures at annual rates indicates the annual level of starts that would be obtained if the monthly pace was maintained for 12 months. This facilitates comparison of the current pace of activity to annual forecasts as well as to historical annual levels.