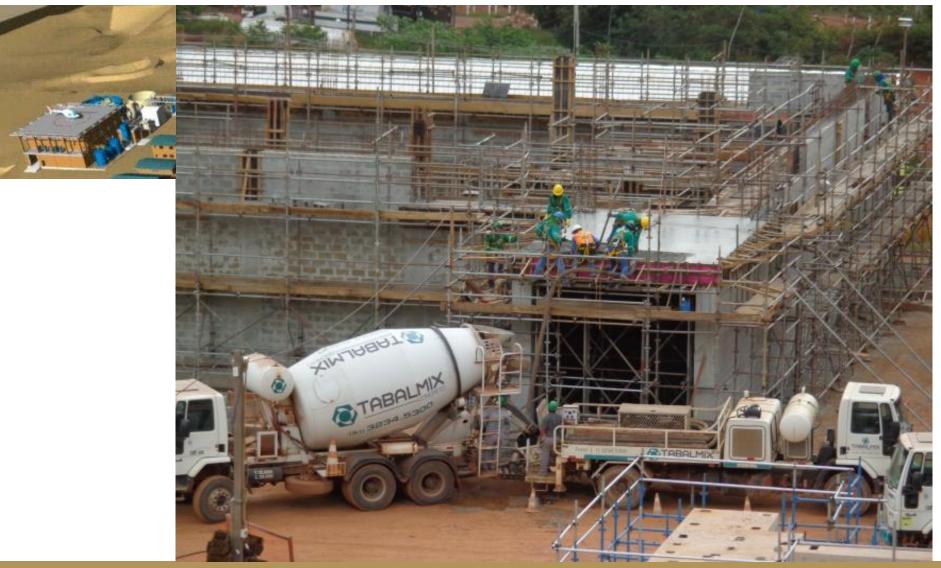

### Secondary Crusher REBAR IN SECONDARY CRUSHER BUNKER

### Secondary Crusher CONCRETE WALLS FOR BUNKER