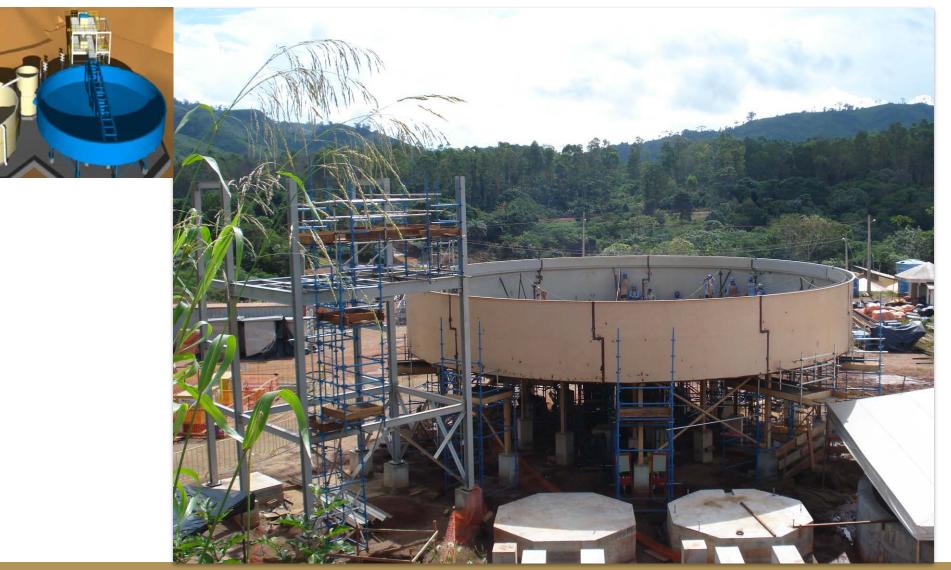

### Thickener

#### WALL SECTIONS IN PLACE

#### WELDING ON SIDE WALLS

### Thickener INSTALLING BRIDGE

#### INSTALLING TAILINGS SAMPLER