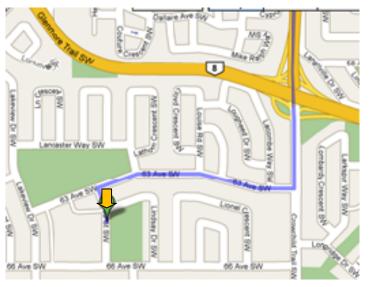

Jennie Elliott School is located in the southwest Calgary community of Lakeview at 3031 Lindsay Drive S.W., Calgary, AB, T3E 6A9.

## **Directions from Crowchild Trail (SW):**

- Turn right at 63 Ave SW 0.8 km
- Turn left at 30 St SW. Jennie Elliott Elementary School will be on the left. Parking is available.