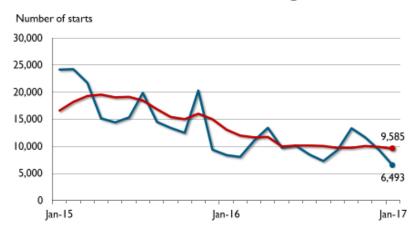

## **Edmonton CMA Housing Starts**

-Housing Starts, SAAR\* -Housing Starts Trend Line (6-month moving average)

<sup>\*</sup> SAAR: Seasonally Adjusted Annual Rate

| Preliminary Housing Start Data<br>January 2017 |               |              |  |  |  |  |
|------------------------------------------------|---------------|--------------|--|--|--|--|
| Edmonton CMA <sup>1</sup>                      | December 2016 | January 2017 |  |  |  |  |
| Trend <sup>2</sup>                             | 9,926         | 9,585        |  |  |  |  |
| SAAR                                           | 9,354         | 6,493        |  |  |  |  |
|                                                | January 2016  | January 2017 |  |  |  |  |
| Actual                                         |               |              |  |  |  |  |
| January - Single-detached                      | 263           | 244          |  |  |  |  |
| January - Multiples                            | 338           | 204          |  |  |  |  |
| January - Total                                | 601           | 448          |  |  |  |  |
| January to January - Single-detached           | 263           | 244          |  |  |  |  |
| January to January - Multiples                 | 338           | 204          |  |  |  |  |
| January to January - Total                     | 601           | 448          |  |  |  |  |