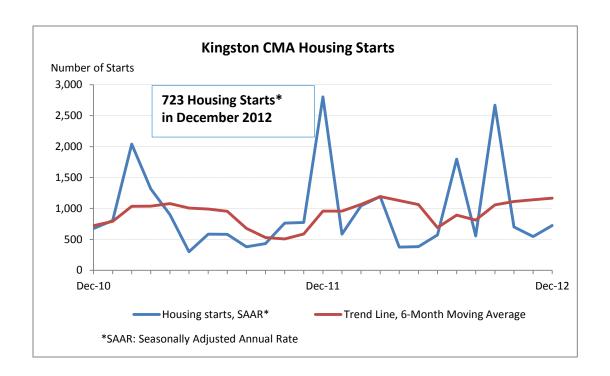

| Preliminary Housing Start Data December / 2011-2012 |               |               |
|-----------------------------------------------------|---------------|---------------|
| Kingston, CMA <sup>1</sup>                          | December 2011 | December 2012 |
| Actual                                              |               |               |
| December - Single-Detached                          | 29            | 37            |
| December - Multiples                                | 204           | 22            |
| December - Total                                    | 233           | 59            |
| January to Dec Single-Detached                      | 467           | 449           |
| January to Dec Multiples                            | 492           | 447           |
| January to Dec Total                                | 959           | 896           |
|                                                     | November 2012 | December 2012 |
| SAAR <sup>2</sup>                                   |               |               |
| Total                                               | 545           | 723           |