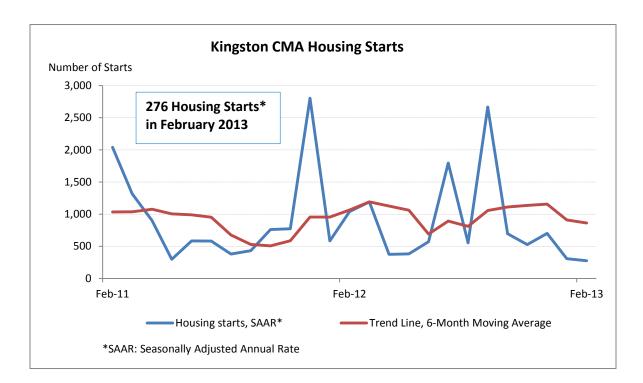

## Canadä

| Preliminary Housing Start Data<br>February / 2012-2013 |               |               |
|--------------------------------------------------------|---------------|---------------|
| Kingston, CMA <sup>1</sup>                             | February 2012 | February 2013 |
| Actual                                                 |               |               |
| February - Single-Detached                             | 37            | 10            |
| February - Multiples                                   | 2             | -             |
| February - Total                                       | 39            | 10            |
| January to Feb Single-Detached                         | 62            | 27            |
| January to Feb Multiples                               | 14            | -             |
| January to Feb Total                                   | 76            | 27            |
|                                                        | January 2013  | February 2013 |
| SAAR <sup>2</sup>                                      |               |               |
| Total                                                  | 308           | 276           |

Source: CMHC

<sup>1</sup> Census Metropolitan Area

<sup>2</sup> Seasonally Adjusted at Annual Rates

Detailed data available upon request.