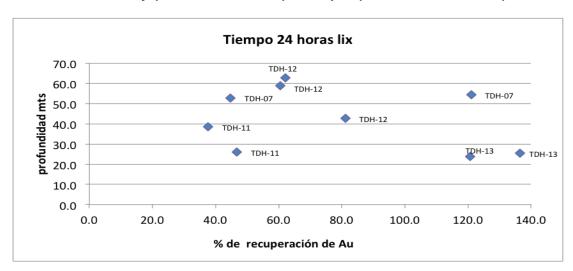

## Oxide Zone Gold Recovery (%, horizontal axis) vs Depth (metres, vertical axis) after 24 Hours.