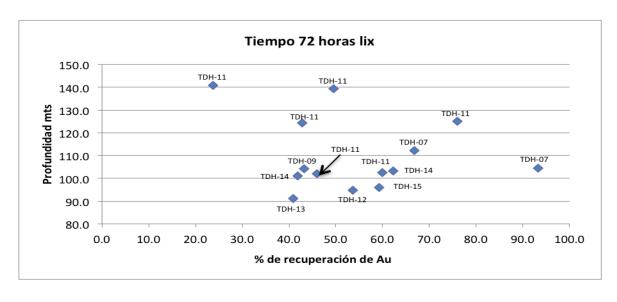

## Oxide Zone Gold Recovery (%, horizontal axis) vs Depth (metres, vertical axis) after 72 Hours.