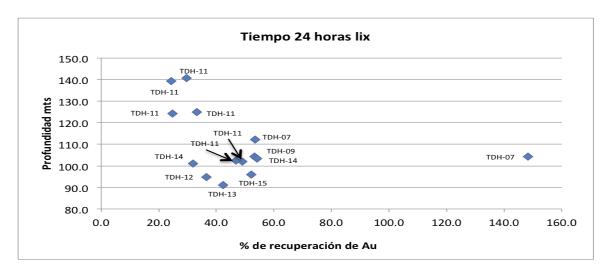

## Oxide Zone Gold Recovery (%, horizontal axis) vs Depth (metres, vertical axis) after 24 Hours.