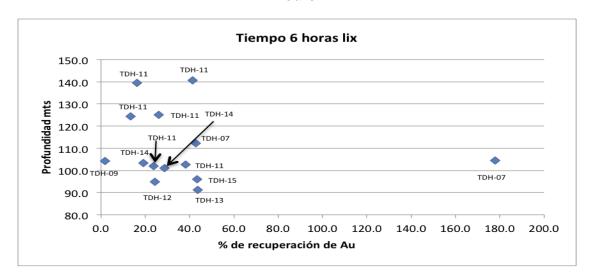

## Primary Sulfide Zone Gold Recovery (%, horizontal axis) vs Depth (metres, vertical axis) after 6 Hours.

Primary Sulfide Zone Gold Recovery (%, horizontal axis) vs Depth (metres, vertical axis) after 24 Hours.