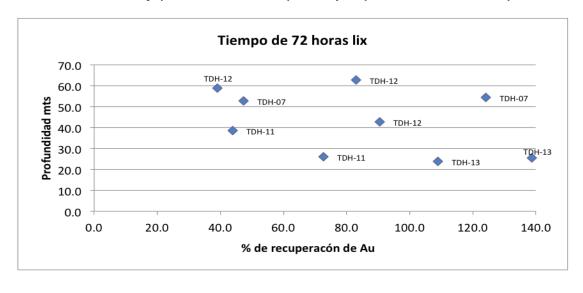

## Oxide Zone Gold Recovery (%, horizontal axis) vs Depth (metres, vertical axis) after 72 Hours.