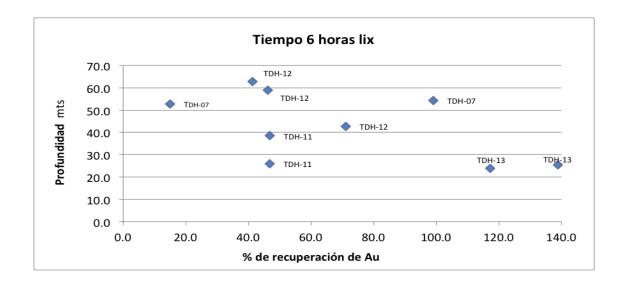

## Oxide Zone Gold Recovery (%, horizontal axis) vs Depth (metres, vertical axis) after 6 Hours.