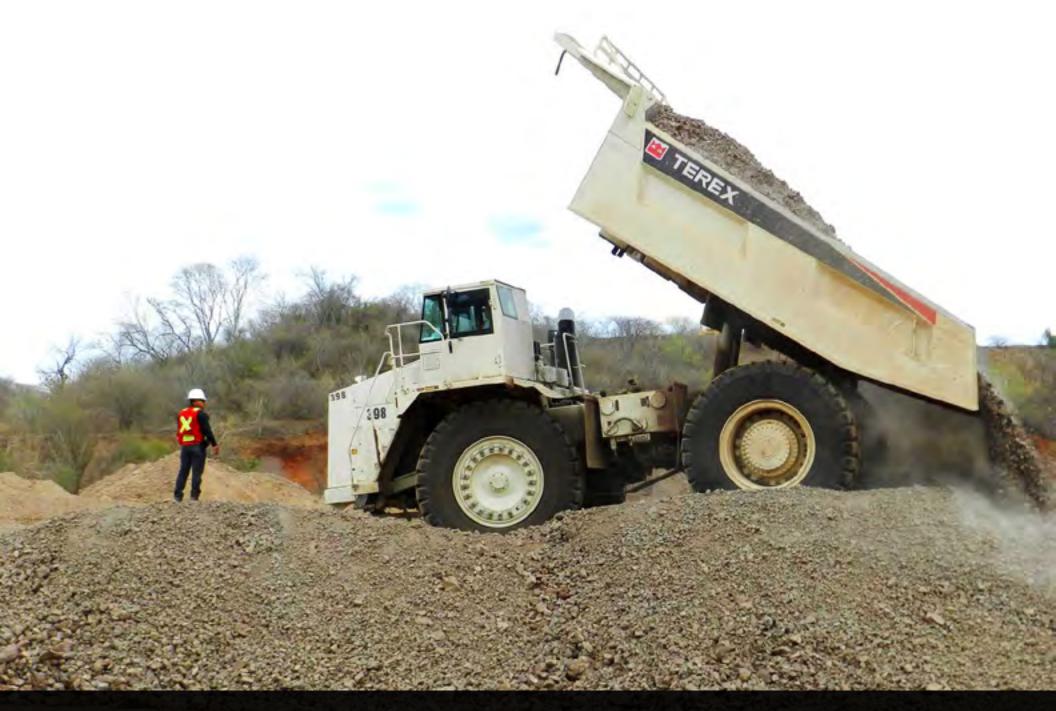

Heap leach pad expansion 35% complete.

1.5 Million tonnes of material moved since December.

1.5 million tonnes of material moved since December.

63,700 tonnes of material averaging 1.71 gpt gold has been stockpiled.