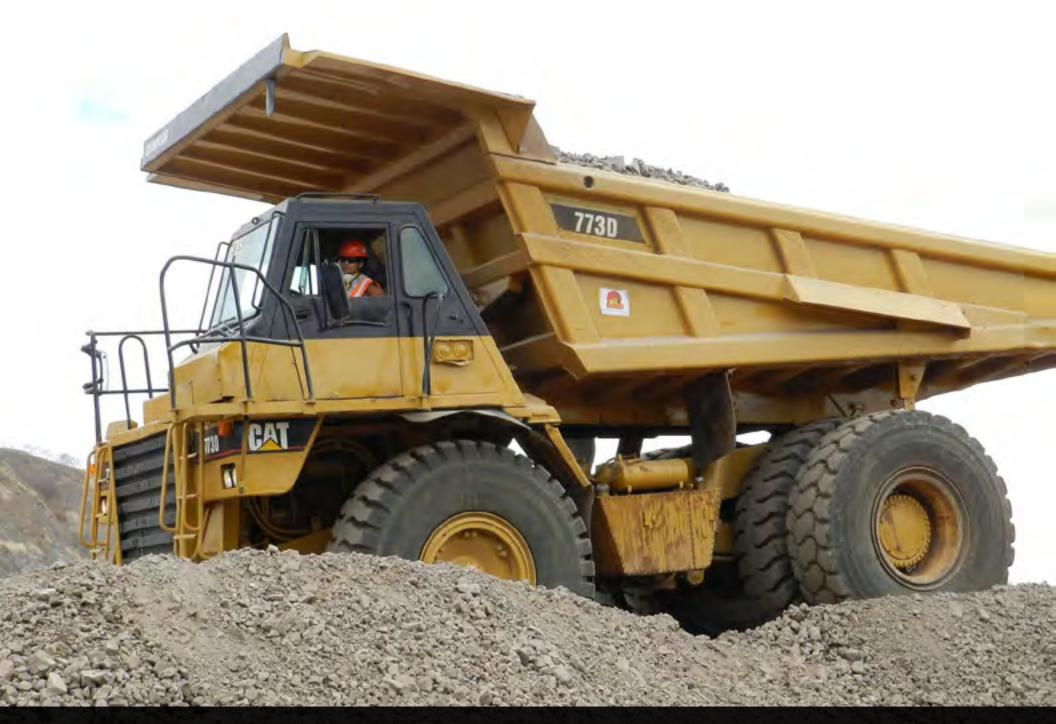

Heap leach pad expansion 35% complete.

1.5 Million tonnes of material moved since December.

1.5 million tonnes of material moved since December.

63,700 tonnes of material averaging 1.71 gpt gold has been stockpiled.