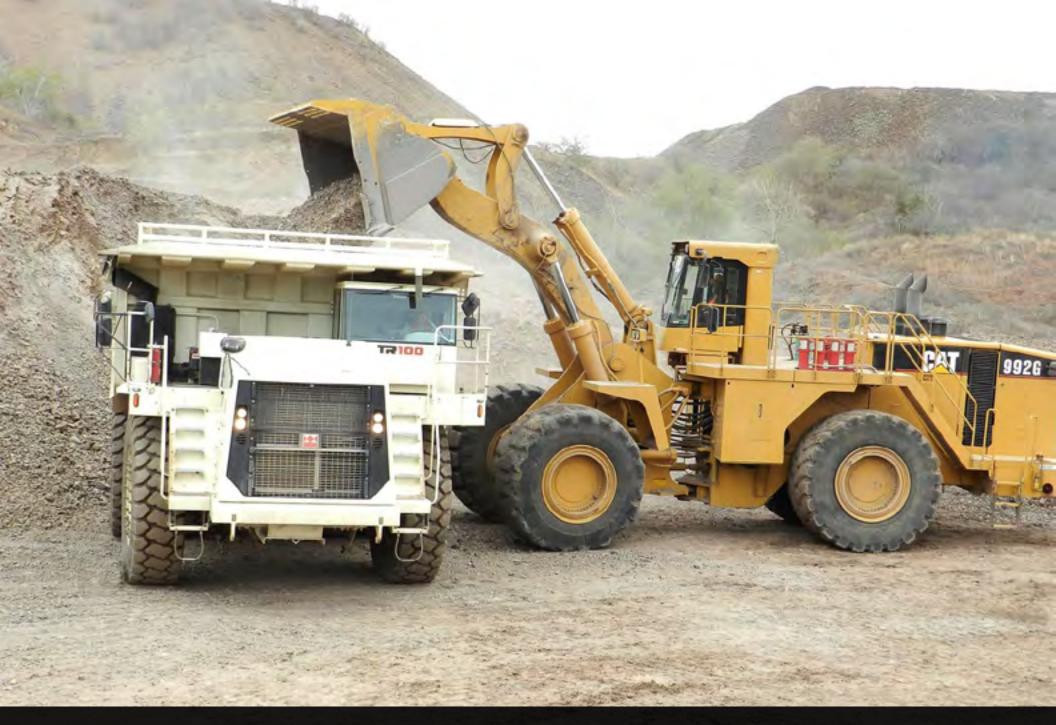

Heap leach pad expansion 35% complete.

1.5 Million tonnes of material moved since December.

1.5 million tonnes of material moved since December.

63,700 tonnes of material averaging 1.71 gpt gold has been stockpiled.