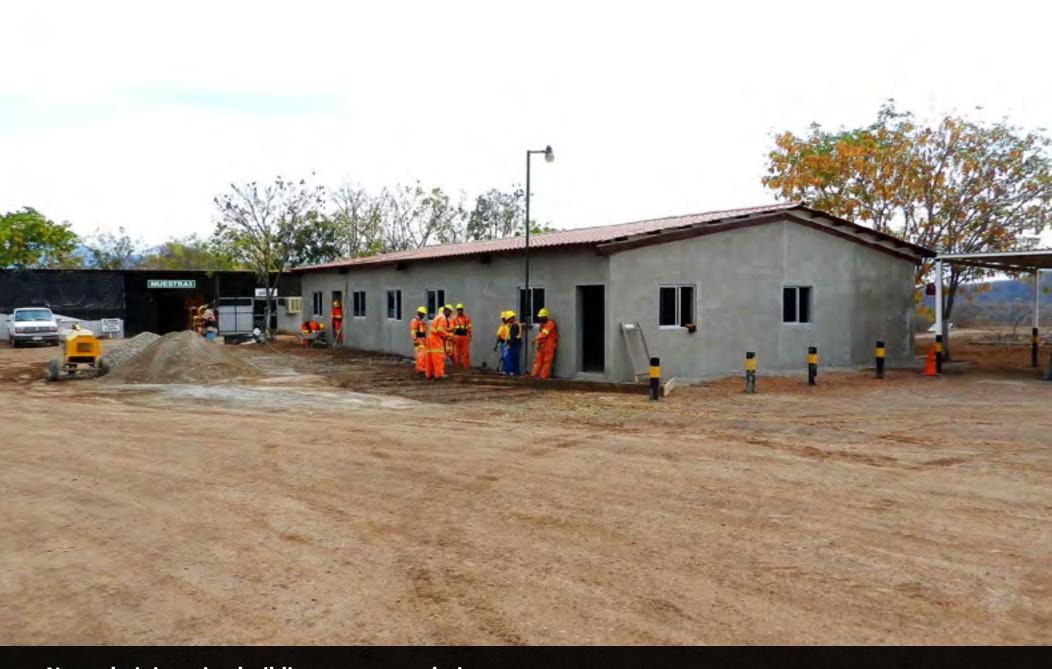

**El Gallo Complex Development Photo Update** 

March 16, 2012

New administration building nears completion.

Process plant 40% complete. Major equipment to be delivered in coming weeks.

Heap leach pad expansion 35% complete.