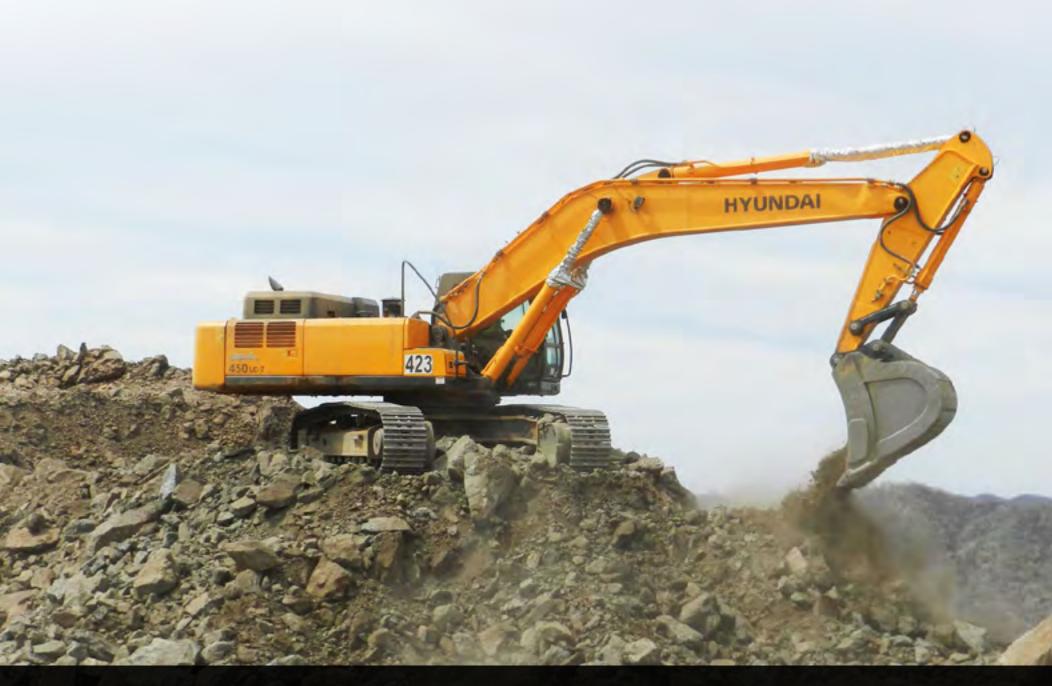

Heap leach pad expansion 35% complete.

1.5 Million tonnes of material moved since December.

1.5 million tonnes of material moved since December.

63,700 tonnes of material averaging 1.71 gpt gold has been stockpiled.