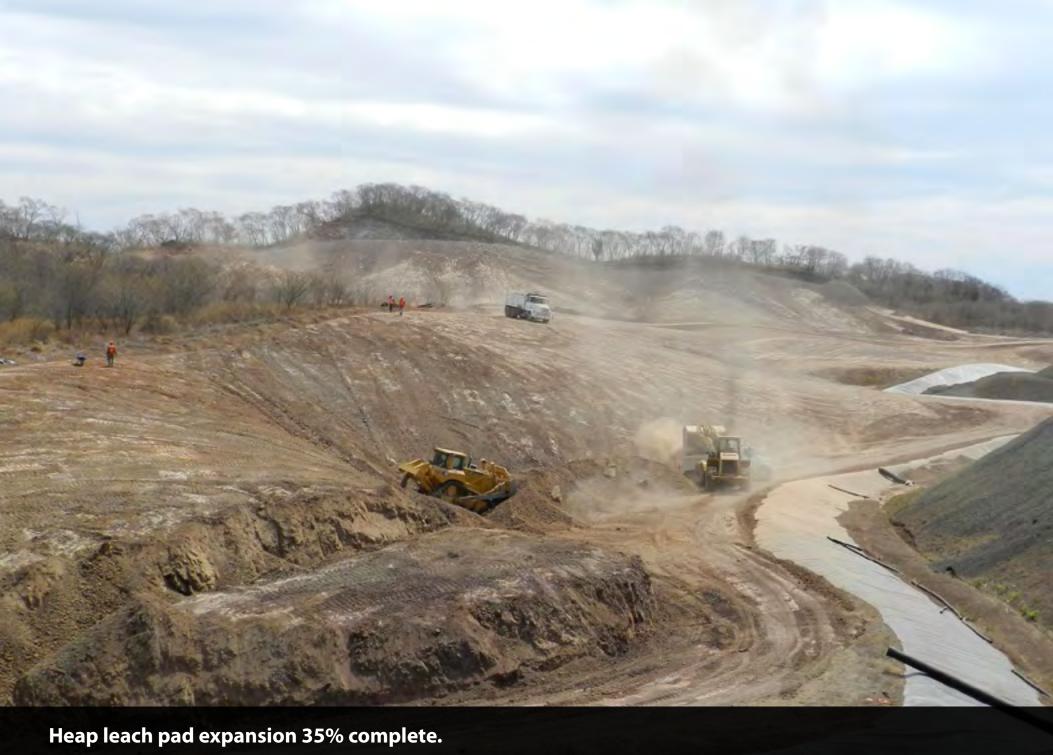

**El Gallo Complex Development Photo Update** 

March 16, 2012

New administration building nears completion.

Process plant 40% complete. Major equipment to be delivered in coming weeks.

Heap leach pad expansion 35% complete.

Heap leach pad expansion 35% complete.

1.5 Million tonnes of material moved since December.

1.5 million tonnes of material moved since December.

63,700 tonnes of material averaging 1.71 gpt gold has been stockpiled.