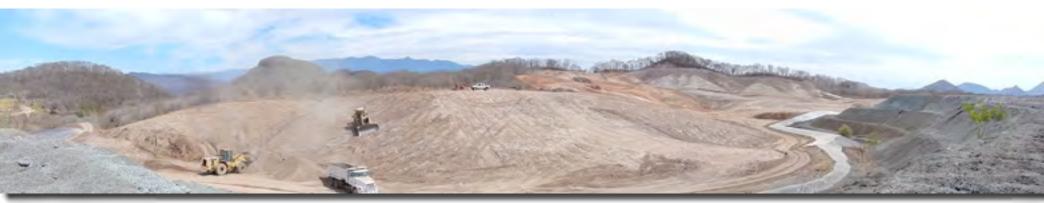

Heap leach pad expansion 35% complete.

1.5 Million tonnes of material moved since December.

1.5 million tonnes of material moved since December.

63,700 tonnes of material averaging 1.71 gpt gold has been stockpiled.