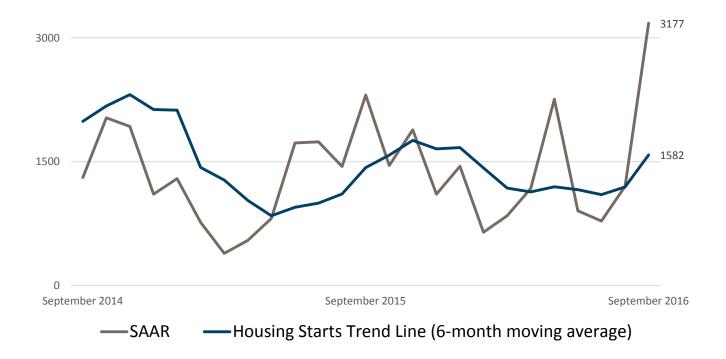

## **New Brunswick Housing Starts - Urban Areas**

4500

| Preliminary Housing Start Data September 2016   |                |                |  |  |  |  |
|-------------------------------------------------|----------------|----------------|--|--|--|--|
| New Brunswick                                   | August 2016    | September 2016 |  |  |  |  |
| Trend <sup>1</sup> , urban centres <sup>2</sup> | 1,193          | 1,582          |  |  |  |  |
| SAAR, urban centres <sup>2</sup>                | 1,202          | 3,177          |  |  |  |  |
|                                                 | September 2015 | September 2016 |  |  |  |  |
| Actual, urban centres <sup>2</sup>              |                |                |  |  |  |  |
| September - Single-detached                     | 88             | 71             |  |  |  |  |

The trend is a six-month moving average of the monthly seasonally adjusted annual rates (SAAR). By removing seasonal ups and downs, seasonal adjustment allows for comparison of adjacent months and quarters. The monthly and quarterly SAAR and trend figures indicate the annual level of starts that would be obtained if the same pace of monthly or quarterly construction activity was maintained for 12 months. This facilitates comparison of the current pace of activity to annual forecasts as well as to historical annual levels.