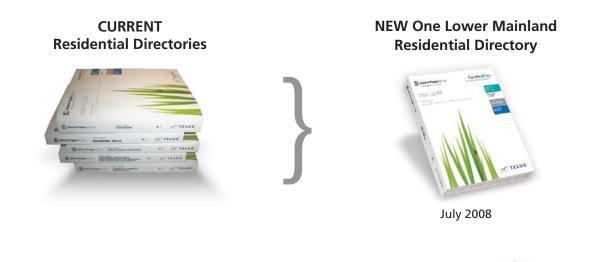

## **Residential Directory**

- Merge 5 current "Metro whites" into 1 complete Lower Mainland residential directory
- Transfer Lower Mainland business listings to Yellow Pages<sup>™</sup> directories
- Transfer government resources to Yellow Pages<sup>™</sup> directories