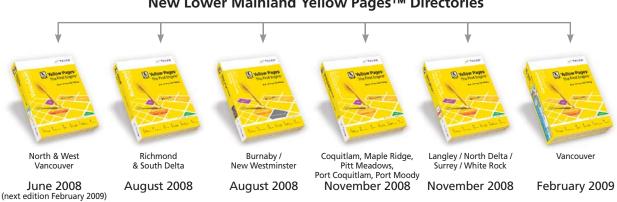

## **One Lower Mainland** Residential and Business Directories

## **Residential Directory**

- Merge 5 current "Metro whites" into 1 complete Lower Mainland residential directory
- Transfer Lower Mainland business listings to Yellow Pages<sup>™</sup> directories
- Transfer government resources to Yellow Pages<sup>™</sup> directories



## Yellow Pages<sup>™</sup> Directory

- Existing 6 Yellow Pages<sup>™</sup> directories will now include:
  - Business listings for the entire Lower Mainland
  - In the classified section to search by category
  - In the business alphabetical section at the back to search by company name
  - Government resources



## New Lower Mainland Yellow Pages™ Directories