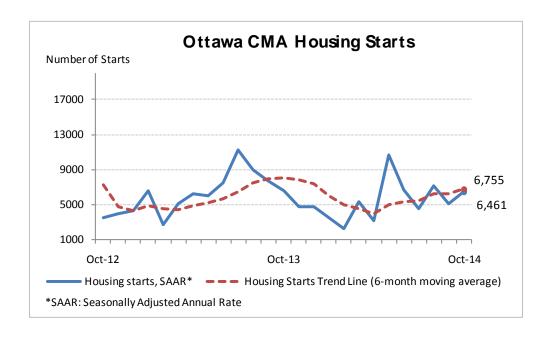

| Preliminary Housing Start Data October 2014 |                |              |  |  |  |  |  |
|---------------------------------------------|----------------|--------------|--|--|--|--|--|
| Ottawa, CMA <sup>1</sup>                    | September 2014 | October 2014 |  |  |  |  |  |
| Trend <sup>2</sup>                          | 6,205          | 6,755        |  |  |  |  |  |
| SAAR Total                                  | 5,099          | 6,461        |  |  |  |  |  |
| Single-detached                             | 1,871          | 1,733        |  |  |  |  |  |
| Rows and Semi-Detached                      | 1,944          | 2,244        |  |  |  |  |  |
| Apartments                                  | 1,284          | 2,484        |  |  |  |  |  |
|                                             | October 2013   | October 2014 |  |  |  |  |  |
| Actual                                      |                |              |  |  |  |  |  |
| October - Single-Detached                   | 184            | 170          |  |  |  |  |  |
| October - Multiples                         | 388            | 394          |  |  |  |  |  |
| October - Rows and Semi-Detached            | 187            | 187          |  |  |  |  |  |
| October – Apartments                        | 201            | 207          |  |  |  |  |  |
| October - Total                             | 572            | 564          |  |  |  |  |  |
| January to October - Single-Detached        | 1,413          | 1,513        |  |  |  |  |  |
| January to October - Multiples              | 4,275          | 3,004        |  |  |  |  |  |
| January to October - Rows and Semis         | 1,619          | 1,547        |  |  |  |  |  |
| January to October - Apartments             | 2,656          | 1,457        |  |  |  |  |  |
| January to October - Total                  | 5,688          | 4,517        |  |  |  |  |  |

<sup>&</sup>lt;sup>1</sup>Census Metropolitan Area

<sup>&</sup>lt;sup>1</sup> Census Metropolitan Area

<sup>&</sup>lt;sup>2</sup> The trend is a six-month moving average of the monthly seasonally adjusted annual rates (SAAR). Detailed data available upon request.