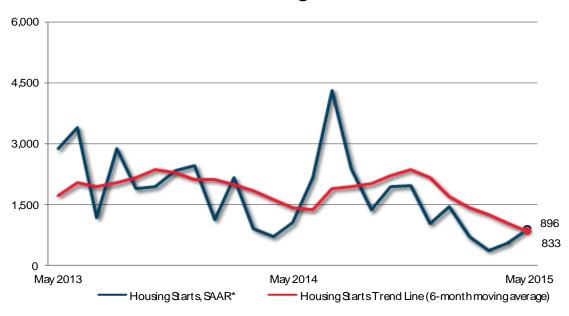

## New Brunswick Housing Starts - Urban Areas

| Preliminary Housing Start Data<br>May 2015      |            |          |  |  |  |  |  |
|-------------------------------------------------|------------|----------|--|--|--|--|--|
| New Brunswick, Centres 10,000+                  | April 2015 | May 2015 |  |  |  |  |  |
| Trend <sup>1</sup> , urban centres <sup>2</sup> | 1,010      | 833      |  |  |  |  |  |
| SAAR, urban centres <sup>2</sup>                | 555        | 896      |  |  |  |  |  |
|                                                 | May 2014   | May 2015 |  |  |  |  |  |
| Actual, urban centres <sup>2</sup>              |            |          |  |  |  |  |  |
| May - Single-Detached                           | 51         | 50       |  |  |  |  |  |
| May – Multiples                                 | 81         | 43       |  |  |  |  |  |
| May – Total                                     | 132        | 93       |  |  |  |  |  |
| January to May - Single-Detached                | 133        | 104      |  |  |  |  |  |
| January to May - Multiples                      | 134        | 124      |  |  |  |  |  |
| January to May - Total                          | 267        | 228      |  |  |  |  |  |