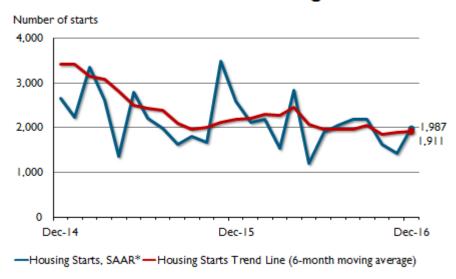

## Saskatoon CMA Housing Starts

<sup>\*</sup> SAAR: Seasonally Adjusted Annual Rate

| Preliminary Housing Start Data  December 2016 |               |               |  |  |  |  |  |
|-----------------------------------------------|---------------|---------------|--|--|--|--|--|
| Saskatoon CMA <sup>1</sup>                    | November 2016 | December 2016 |  |  |  |  |  |
| Trend <sup>2</sup>                            | 1,894         | 1,911         |  |  |  |  |  |
| SAAR                                          | 1,420         | 1,987         |  |  |  |  |  |
|                                               | December 2015 | December 2016 |  |  |  |  |  |
| Actual                                        |               |               |  |  |  |  |  |
| December - Single-detached                    | 76            | 96            |  |  |  |  |  |
| December - Multiples                          | 121           | 46            |  |  |  |  |  |
| December - Total                              | 197           | 142           |  |  |  |  |  |
| January to December - Single-detached         | 1,000         | 1,092         |  |  |  |  |  |
| January to December - Multiples               | 1,293         | 817           |  |  |  |  |  |
| January to December - Total                   | 2,293         | 1,909         |  |  |  |  |  |

Source: CMHC

Detailed data available upon request

<sup>&</sup>lt;sup>1</sup>Census Metropolitan Area

<sup>&</sup>lt;sup>2</sup>The trend is a six-month moving average of the monthly seasonally adjusted annual rates (SAAR). By removing seasonal ups and downs, seasonal adjustment allows for comparison of adjacent months and quarters. The monthly and quarterly SAAR and trend figures indicate the annual level of starts that would be obtained if the same pace of monthly or quarterly construction activity was maintained for 12 months. This facilitates comparison of the current pace of activity to annual forecasts as well as to historical annual levels.