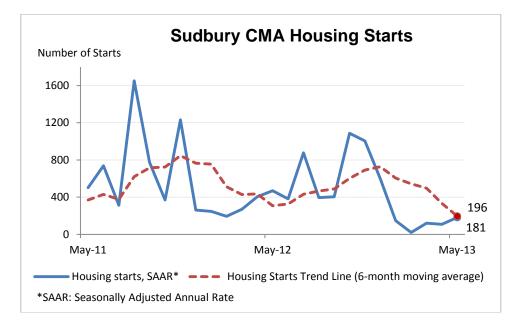

| Preliminary Housing Start Data<br>May 2013 |            |          |
|--------------------------------------------|------------|----------|
| Sudbury CMA <sup>1</sup>                   | April 2013 | May 2013 |
| Trend <sup>2</sup>                         | 333        | 196      |
| SAAR                                       | 107        | 181      |
|                                            | May 2012   | May 2013 |
| Actual                                     |            |          |
| May - Single-Detached                      | 36         | 20       |
| May - Multiples                            | 16         | 2        |
| May - Total                                | 52         | 22       |
| Jan-May - Single-Detached                  | 70         | 29       |
| Jan-May - Multiples                        | 24         | 10       |
| Jan-May - Total                            | 94         | 39       |

Source: CMHC

<sup>1</sup>Census Metropolitan Area

<sup>2</sup>The trend is a six-month moving average of the monthly seasonally adjusted annual rates (SAAR).

Detailed data available upon request