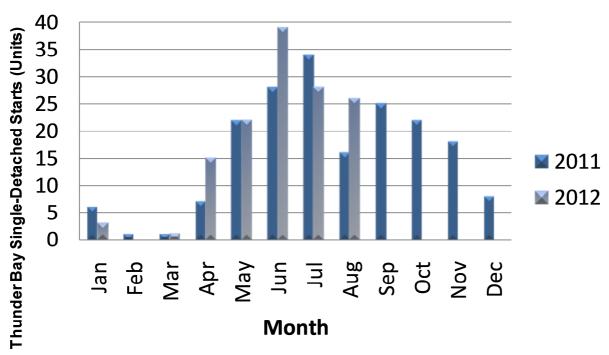

|                 |       |        | August    | Housing | Starts    |       |         |       |
|-----------------|-------|--------|-----------|---------|-----------|-------|---------|-------|
|                 |       |        |           |         |           |       | %Change |       |
|                 |       | Sngle  | Semi      | Row     | Apt       | Total | Singles | Total |
| Thunder Bay CMA |       |        |           |         |           |       |         |       |
| А               | ug-12 | 26     | 0         | 0       | 12        | 38    | 62.5    | 46.2  |
| Α               | ug-11 | 16     | 0         | 0       | 10        | 26    |         |       |
| Source: CMHC.   |       |        |           |         |           |       |         |       |
|                 |       | Janu   | ıary - Au | gust Ho | using Sta | arts  |         |       |
|                 |       |        |           |         |           |       | %Change |       |
|                 |       | Single | Semi      | Row     | Apt       | Total | Singles | Total |
| Thunder Bay CMA |       |        |           |         |           |       |         |       |
| Jan - Aug 2012  |       | 134    | 4         | 17      | 12        | 167   | 16.5    | 5.0   |
| Jan - Aug 2011  |       | 115    | 6         | 4       | 34        | 159   |         |       |
| Source: CMHC.   |       |        |           |         |           |       |         |       |

## August Thunder Bay Single Starts Top Last Year