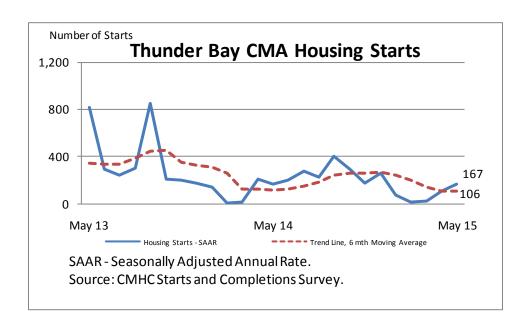

| Preliminary Housing Start Data May 2015 |            |          |
|-----------------------------------------|------------|----------|
| Thunder Bay CMA <sup>1</sup>            | April 2015 | May 2015 |
| Trend <sup>2</sup>                      | 107        | 106      |
| SAAR                                    | 107        | 167      |
|                                         | May 2014   | May 2015 |
| Actual                                  |            |          |
| May - Single-Detached                   | 13         | 14       |
| May – Multiples                         | 4          | 4        |
| May – Total                             | 17         | 18       |
| January to May - Single-Detached        | 16         | 18       |
| January to May – Multiples              | 18         | 4        |
| January to May – Total                  | 34         | 22       |