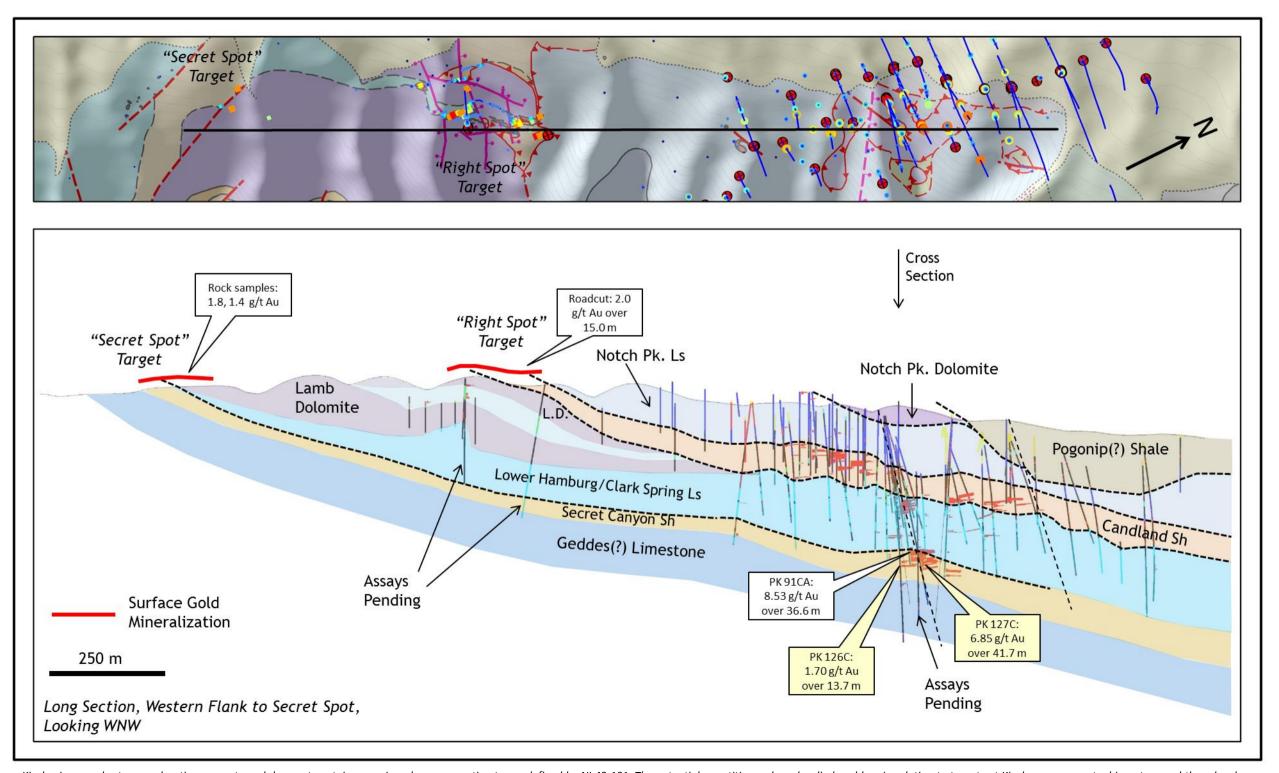

## Western Flank Long Section Pilotgold

Kinsley is an early stage exploration property and does not contain any mineral resource estimates as defined by NI 43-101. The potential quantities and grades disclosed herein relating to targets at Kinsley are conceptual in nature and there has been insufficient exploration to define a mineral resource for these targets. It is uncertain if further exploration will result in these targets being delineated as a mineral resource. For more detailed information on Kinsley drill results from 2013 refer to Pilot Gold news releases relating to Kinsley during 2013 and 2014 available on SEDAR.