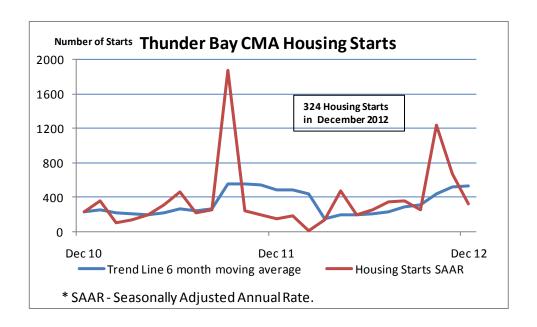

| Preliminary Housing Start Data  December / 2011-2012 |               |               |
|------------------------------------------------------|---------------|---------------|
| Thunder Bay, CMA <sup>1</sup>                        | December 2011 | December 2012 |
| Actual                                               |               |               |
| December - Single-Detached                           | 8             | 16            |
| December - Multiples                                 | 0             | 2             |
| December - Total                                     | 8             | 18            |
| January to Dec - Single-Detached                     | 188           | 227           |
| January to December - Multiples                      | 186           | 153           |
| January to December - Total                          | 374           | 380           |
|                                                      | November 2012 | December 2012 |
| SAAR <sup>2</sup>                                    |               |               |
| Total                                                | 675           | 324           |