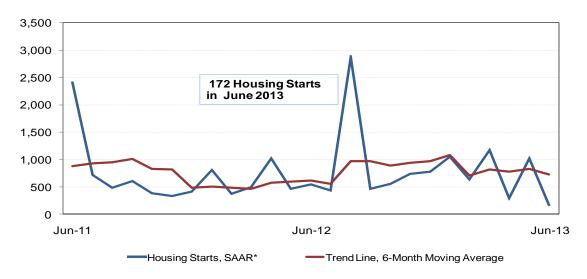

\*SAAR: Seasonally Adjusted Annual Rate

| Preliminary Housing Start Data<br>June 2013 |           |           |  |  |  |  |  |  |
|---------------------------------------------|-----------|-----------|--|--|--|--|--|--|
| Barrie, CMA <sup>1</sup>                    | June 2012 | June 2013 |  |  |  |  |  |  |
| Actual                                      |           |           |  |  |  |  |  |  |
| June - Single-Detached                      | 41        | 10        |  |  |  |  |  |  |
| June - Multiples                            | 18        | 7         |  |  |  |  |  |  |
| June- Total                                 | 59        | 17        |  |  |  |  |  |  |
| January to June- Single-Detached            | 163       | 208       |  |  |  |  |  |  |
| January to June- Multiples                  | 111       | 93        |  |  |  |  |  |  |
| January to June- Total                      | 274       | 301       |  |  |  |  |  |  |
|                                             | May 2013  | June 2013 |  |  |  |  |  |  |
| SAAR <sup>2</sup>                           |           |           |  |  |  |  |  |  |
| Total                                       | 1022      | 172       |  |  |  |  |  |  |