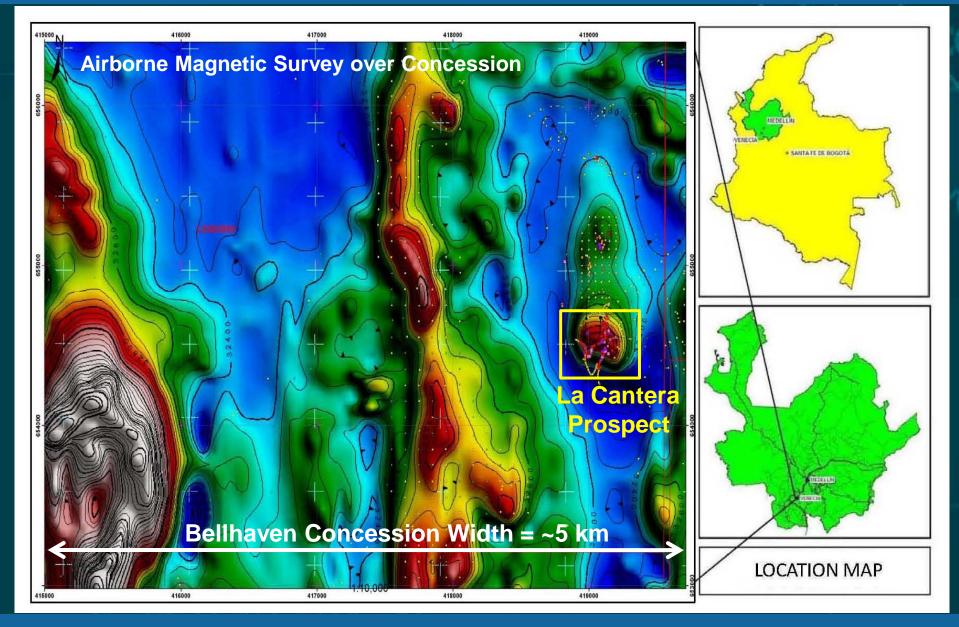

# La Mina—Location & Concession Maps

**TSX-V: BHV** 

## La Mina – Drill-Hole Location Map

Ground Magnetic Survey Map Showing the Location of Drill Holes Completed to Date at La Cantera.

**Trace of Cross Section Over La Cantera Prospect** (Cross Section Looking to NW). See Next Slide.