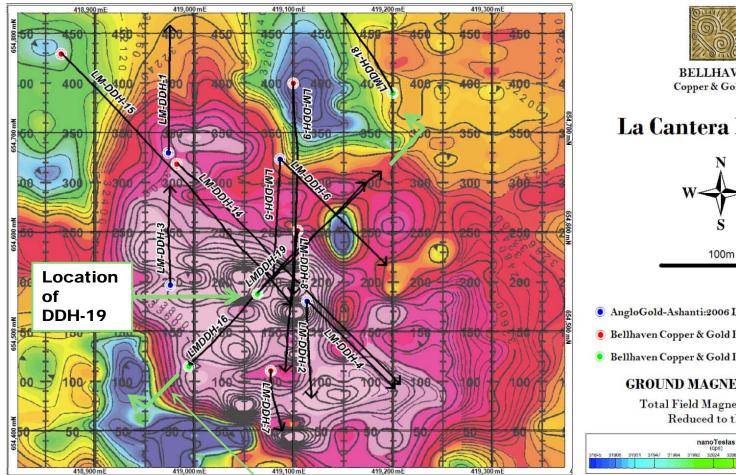

## La Mina – Drill-Hole Location Map

Ground Magnetic Survey Map Showing the Location of Drill Holes Completed to Date at La Cantera.

**Trace of Cross Section Over La Cantera Prospect** (Cross Section Looking to NW). See Next Slide.

### La Cantera Prospect

- AngloGold-Ashanti:2006 Drill Holes
- Bellhaven Copper & Gold Inc: :2010 Drill Holes
- Bellhaven Copper & Gold Inc: :2011 Drill Holes

#### **GROUND MAGNETOMETRY**

**Total Field Magnetic Intensity** Reduced to the Pole