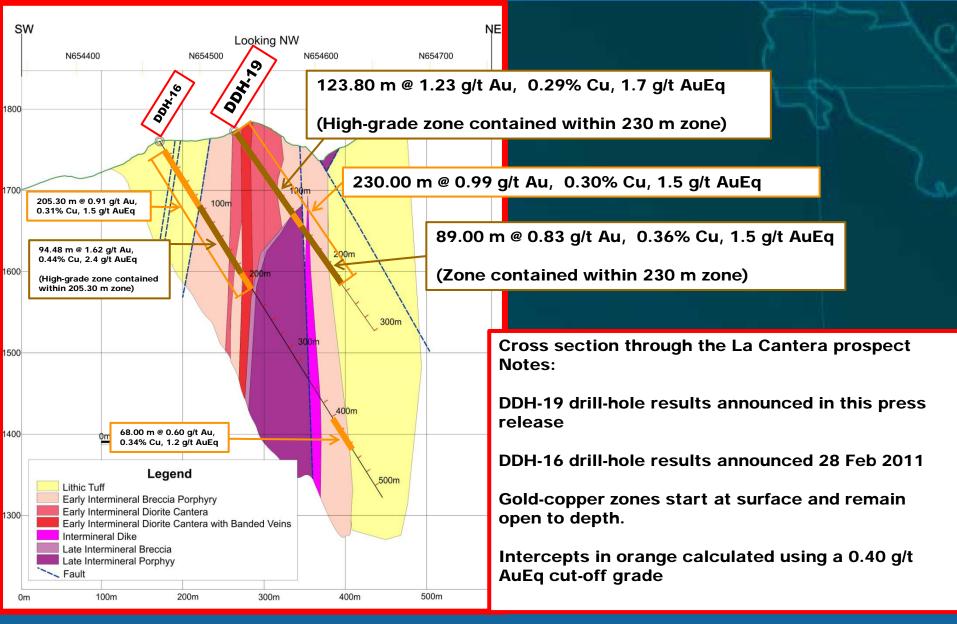

# La Mina—Location & Concession Maps



**TSX-V: BHV** 

## La Mina – Drill-Hole Location Map

Ground Magnetic Survey Map Showing the Location of Drill Holes Completed to Date at La Cantera.



**Trace of Cross Section Over La Cantera Prospect** (Cross Section Looking to NW). See Next Slide.



BELLHAVEN Copper & Gold Inc

### La Cantera Prospect



- AngloGold-Ashanti:2006 Drill Holes
- Bellhaven Copper & Gold Inc: :2010 Drill Holes
- Bellhaven Copper & Gold Inc: :2011 Drill Holes

#### **GROUND MAGNETOMETRY**

**Total Field Magnetic Intensity** Reduced to the Pole

### TSX-V: BHV

## La Mina – Cross Section (Looking to NW)