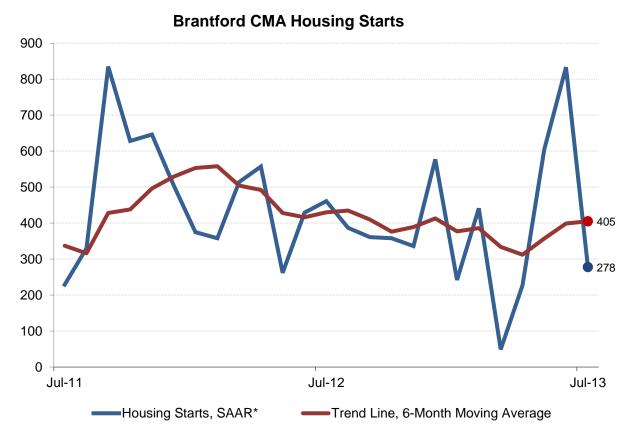

<sup>\*</sup>SAAR: Seasonally Adjusted Annual Rate

## Canadä

| Preliminary Housing Start Data<br>July 2013 |           |           |  |  |  |  |  |  |
|---------------------------------------------|-----------|-----------|--|--|--|--|--|--|
| Brantford, CMA <sup>1</sup>                 | June 2013 | July 2013 |  |  |  |  |  |  |
| Trend <sup>2</sup>                          | 399       | 405       |  |  |  |  |  |  |
| SAAR <sup>3</sup>                           | 833       | 278       |  |  |  |  |  |  |
|                                             |           |           |  |  |  |  |  |  |
| Actual                                      | July 2012 | July 2013 |  |  |  |  |  |  |
| July - Single-Detached                      | 28        | 21        |  |  |  |  |  |  |
| July - Multiples                            | 14        | 5         |  |  |  |  |  |  |
| July - Total                                | 42        | 26        |  |  |  |  |  |  |
| January to July - Single-Detached           | 154       | 108       |  |  |  |  |  |  |
| January to July - Multiples                 | 69        | 111       |  |  |  |  |  |  |
| January to July - Total                     | 223       | 219       |  |  |  |  |  |  |

Source: CMHC <sup>1</sup> Census Metropolitan Area <sup>2</sup> The trend is a six-month moving average of the monthly seasonally adjusted annual rates (SAAR).

<sup>3</sup> Seasonally Adjusted at Annual Rates