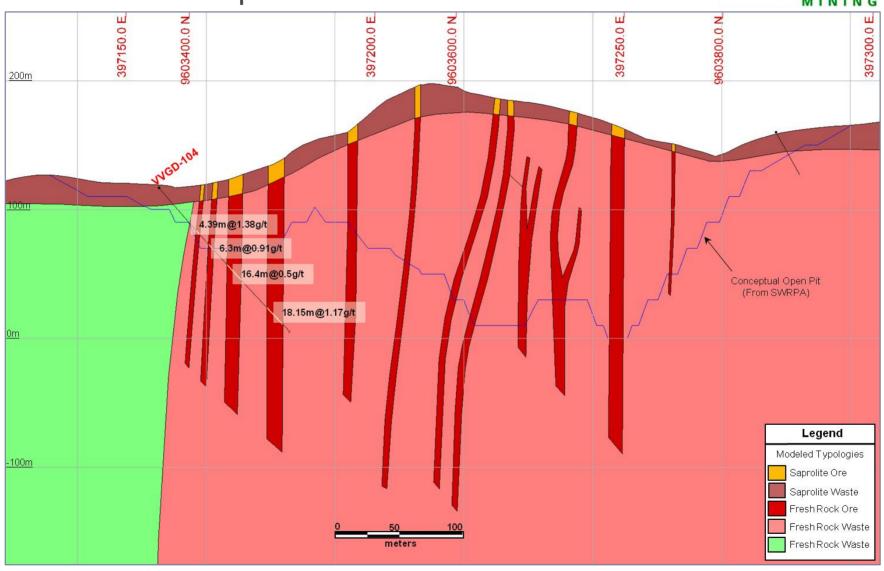

Figure 1 – Volta Grande (North Block) Geological Map and main deposits location



#### Volta Grande Gold Project Grota Seca Deposit - Cross Section 1900 W





### Volta Grande Gold Project Grota Seca Deposit - Cross Section 1850 W





#### Volta Grande Gold Project Grota Seca Deposit - Cross Section 1725 W





#### Volta Grande Gold Project Grota Seca Deposit - Cross Section 975 W





#### Volta Grande Gold Project Grota Seca Deposit - Cross Section 750 W





## Volta Grande Gold Project Ouro Verde Deposit - Cross Section 650 NW





# Volta Grande Gold Project Ouro Verde Deposit - Cross Section 625 NW





# Volta Grande Gold Project Ouro Verde Deposit - Cross Section 600 NW





### Volta Grande Gold Project Ouro Verde Deposit - Cross Section 50 SE