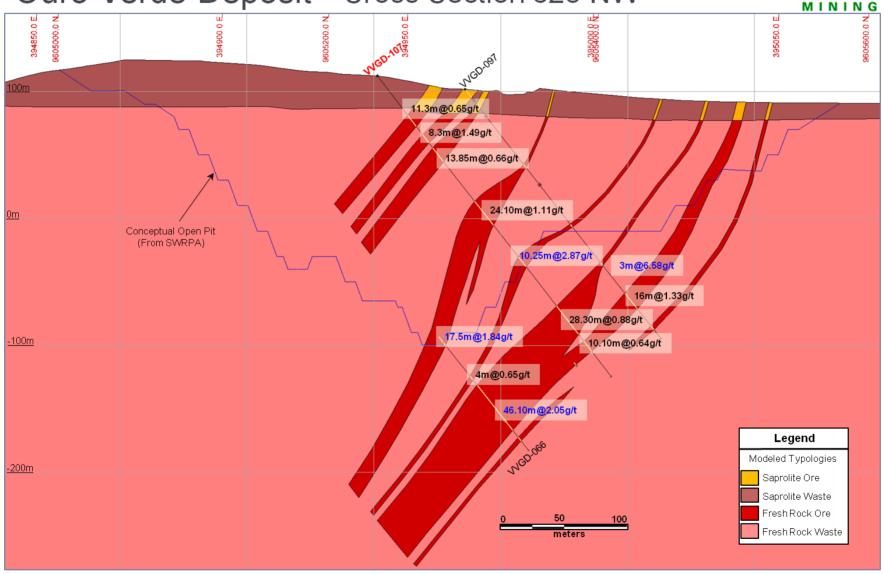

Figure 1 – Volta Grande (North Block) Geological Map and main deposits location



#### Volta Grande Gold Project Grota Seca Deposit - Cross Section 1900 W





### Volta Grande Gold Project Grota Seca Deposit - Cross Section 1850 W





#### Volta Grande Gold Project Grota Seca Deposit - Cross Section 1725 W





#### Volta Grande Gold Project Grota Seca Deposit - Cross Section 975 W





#### Volta Grande Gold Project Grota Seca Deposit - Cross Section 750 W





## Volta Grande Gold Project Ouro Verde Deposit - Cross Section 650 NW





# Volta Grande Gold Project Ouro Verde Deposit - Cross Section 625 NW





# Volta Grande Gold Project Ouro Verde Deposit - Cross Section 600 NW





### Volta Grande Gold Project Ouro Verde Deposit - Cross Section 50 SE