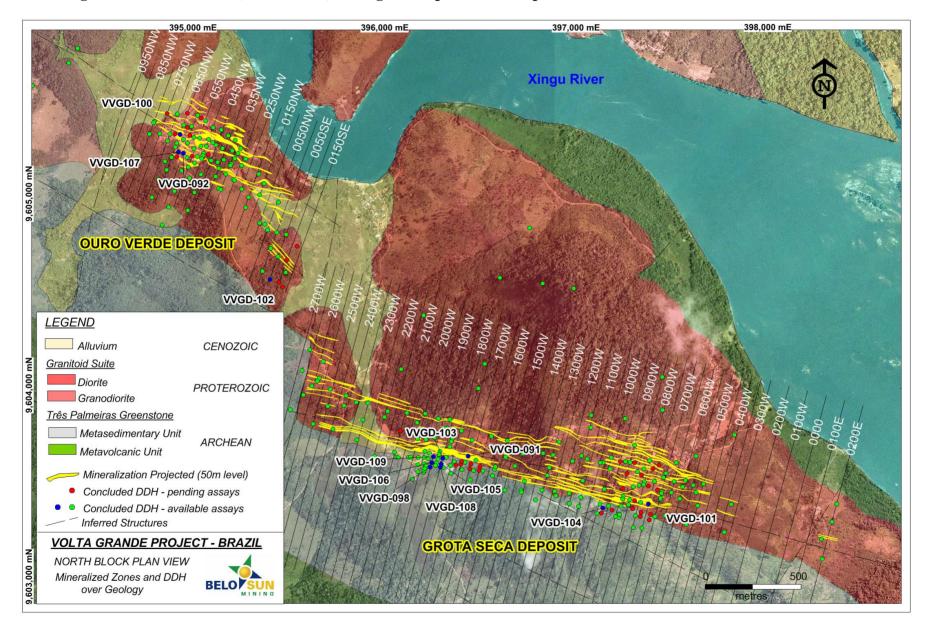

Figure 1 – Volta Grande (North Block) Geological Map and main deposits location



#### Volta Grande Gold Project Grota Seca Deposit - Cross Section 1900 W





### Volta Grande Gold Project Grota Seca Deposit - Cross Section 1850 W





#### Volta Grande Gold Project Grota Seca Deposit - Cross Section 1725 W





#### Volta Grande Gold Project Grota Seca Deposit - Cross Section 975 W





#### Volta Grande Gold Project Grota Seca Deposit - Cross Section 750 W





## Volta Grande Gold Project Ouro Verde Deposit - Cross Section 650 NW





# Volta Grande Gold Project Ouro Verde Deposit - Cross Section 625 NW





# Volta Grande Gold Project Ouro Verde Deposit - Cross Section 600 NW





### Volta Grande Gold Project Ouro Verde Deposit - Cross Section 50 SE