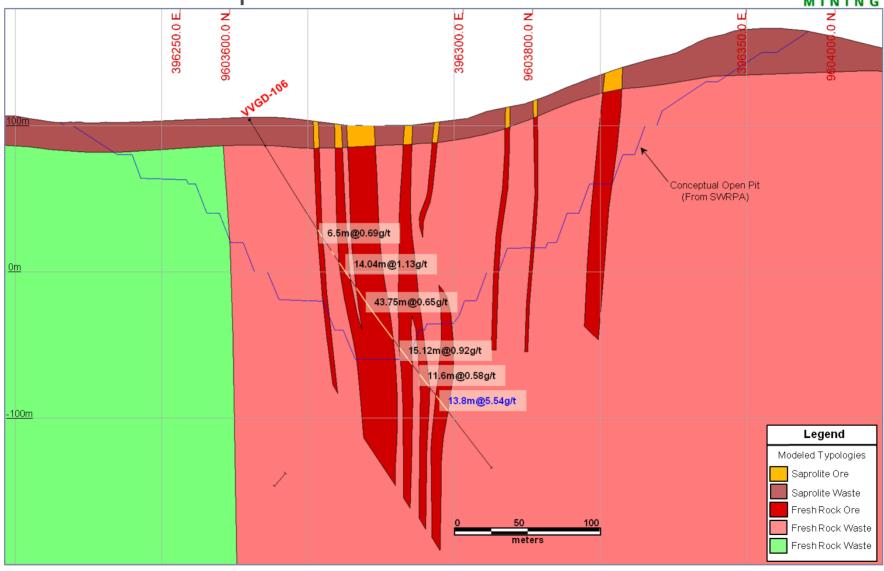

#### Volta Grande Gold Project Grota Seca Deposit - Cross Section 1900 W

### Volta Grande Gold Project Grota Seca Deposit - Cross Section 1850 W

#### Volta Grande Gold Project Grota Seca Deposit - Cross Section 1725 W

#### Volta Grande Gold Project Grota Seca Deposit - Cross Section 975 W

#### Volta Grande Gold Project Grota Seca Deposit - Cross Section 750 W