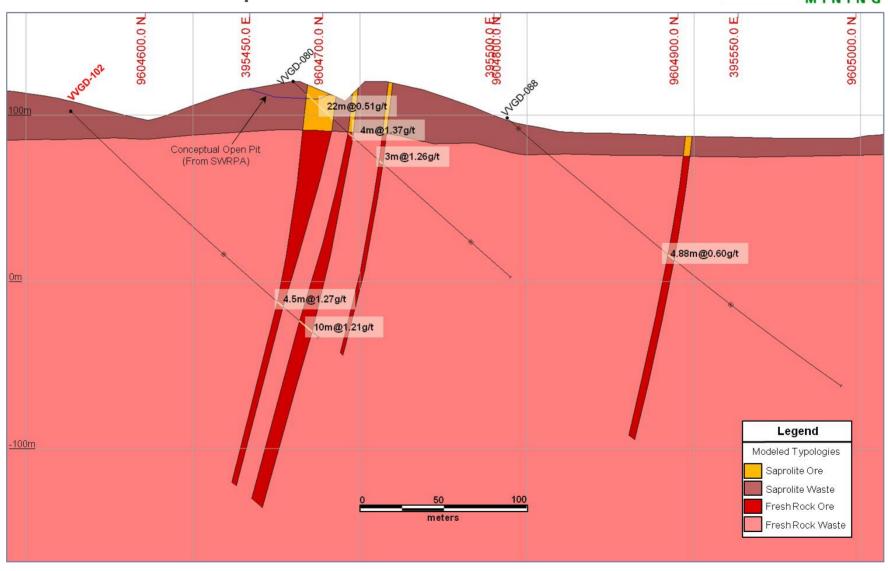

## Volta Grande Gold Project Ouro Verde Deposit - Cross Section 650 NW

# Volta Grande Gold Project Ouro Verde Deposit - Cross Section 625 NW

# Volta Grande Gold Project Ouro Verde Deposit - Cross Section 600 NW