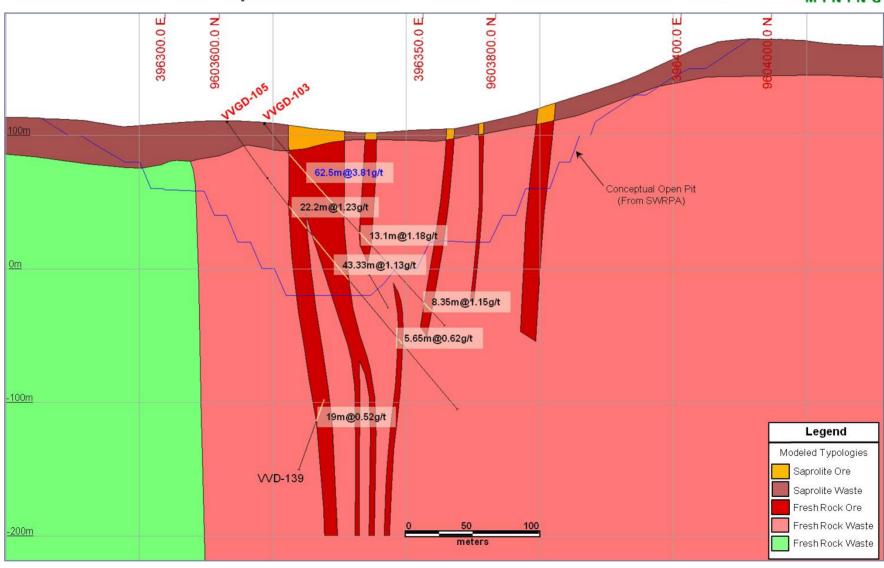

#### Volta Grande Gold Project Grota Seca Deposit - Cross Section 1900 W

### Volta Grande Gold Project Grota Seca Deposit - Cross Section 1850 W

#### Volta Grande Gold Project Grota Seca Deposit - Cross Section 1725 W

#### Volta Grande Gold Project Grota Seca Deposit - Cross Section 975 W

#### Volta Grande Gold Project Grota Seca Deposit - Cross Section 750 W