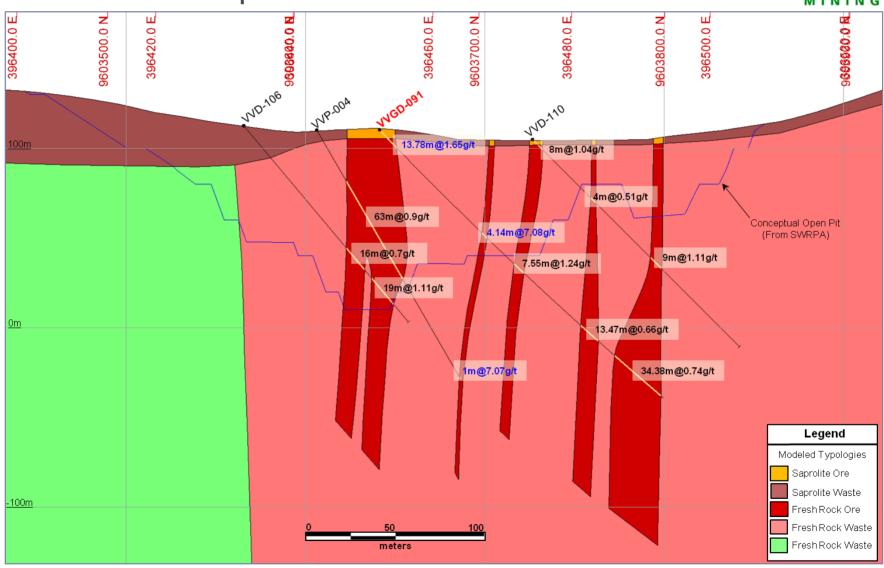

#### Volta Grande Gold Project Grota Seca Deposit - Cross Section 1900 W

### Volta Grande Gold Project Grota Seca Deposit - Cross Section 1850 W

#### Volta Grande Gold Project Grota Seca Deposit - Cross Section 1725 W

#### Volta Grande Gold Project Grota Seca Deposit - Cross Section 975 W

#### Volta Grande Gold Project Grota Seca Deposit - Cross Section 750 W