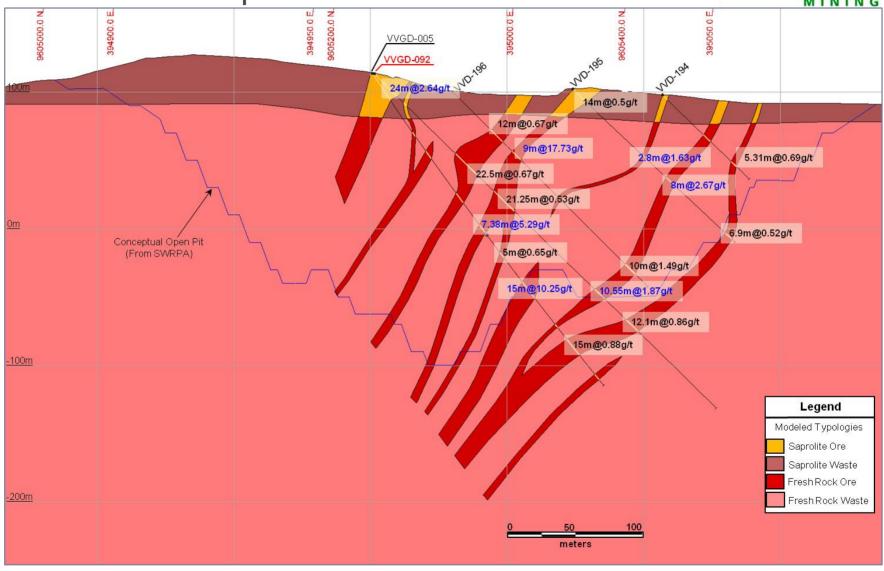

#### Volta Grande Gold Project Grota Seca Deposit - Cross Section 975 W

#### Volta Grande Gold Project Grota Seca Deposit - Cross Section 750 W