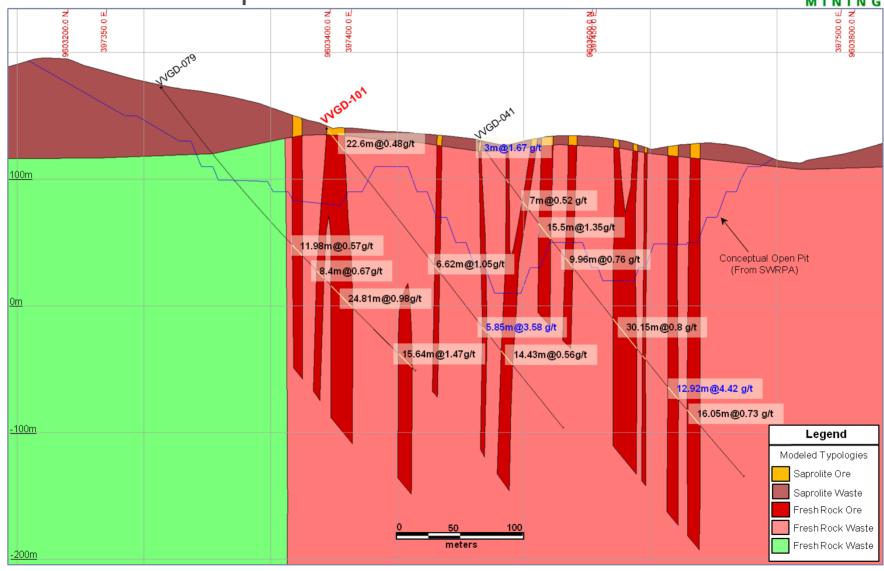

Figure 1 – Volta Grande (North Block) Geological Map and main deposits location



#### Volta Grande Gold Project Grota Seca Deposit - Cross Section 1900 W





### Volta Grande Gold Project Grota Seca Deposit - Cross Section 1850 W





#### Volta Grande Gold Project Grota Seca Deposit - Cross Section 1725 W





#### Volta Grande Gold Project Grota Seca Deposit - Cross Section 975 W





#### Volta Grande Gold Project Grota Seca Deposit - Cross Section 750 W





## Volta Grande Gold Project Ouro Verde Deposit - Cross Section 650 NW





# Volta Grande Gold Project Ouro Verde Deposit - Cross Section 625 NW





# Volta Grande Gold Project Ouro Verde Deposit - Cross Section 600 NW





### Volta Grande Gold Project Ouro Verde Deposit - Cross Section 50 SE