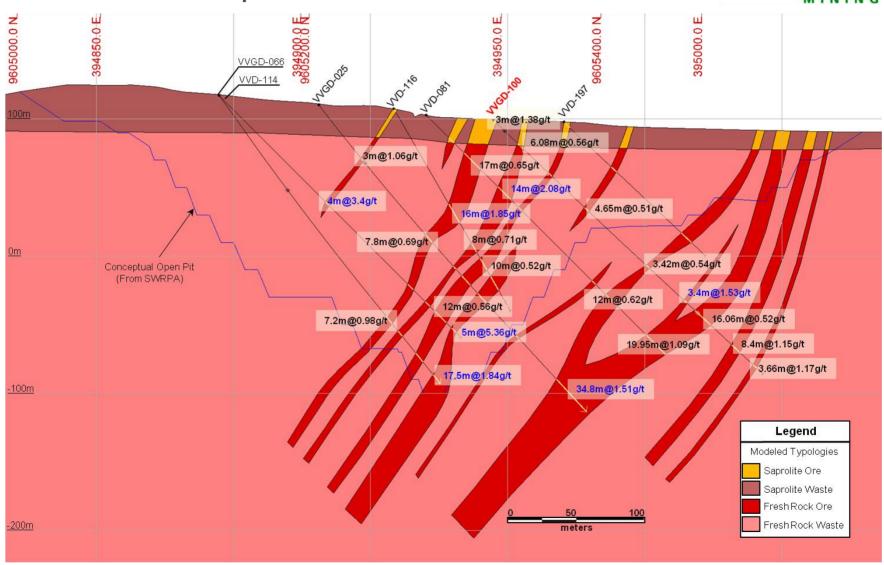

Figure 1 – Volta Grande (North Block) Geological Map and main deposits location



#### Volta Grande Gold Project Grota Seca Deposit - Cross Section 1900 W





### Volta Grande Gold Project Grota Seca Deposit - Cross Section 1850 W





#### Volta Grande Gold Project Grota Seca Deposit - Cross Section 1725 W





#### Volta Grande Gold Project Grota Seca Deposit - Cross Section 975 W





#### Volta Grande Gold Project Grota Seca Deposit - Cross Section 750 W





## Volta Grande Gold Project Ouro Verde Deposit - Cross Section 650 NW





# Volta Grande Gold Project Ouro Verde Deposit - Cross Section 625 NW





# Volta Grande Gold Project Ouro Verde Deposit - Cross Section 600 NW





### Volta Grande Gold Project Ouro Verde Deposit - Cross Section 50 SE