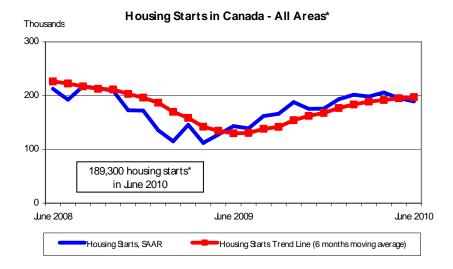

## Actual SAAR June June June May 2009 2010 2010 2010 Revised Preliminary Revised Preliminary 13,668 17,528 195,300 189,300 Canada, all areas 1,982 2,183 23,900 22,300 Canada, rural areas 11,686 15,345 171,400 167,000 Canada, urban centres\*\* 7,834 76,700 77,800 5,716 Canada, singles, urban centres 5,970 7,511 94,700 89,200 Canada, multiples, urban centres 904 1,012 11,600 9,300 Atlantic region, urban centres 2,990 4,223 42,400 47,300 Quebec, urban centres 4,440 4,956 63,700 52,600 Ontario, urban centres 2,290 31,500 34,200 Prairie region, urban centres 3,058 1,062 2,096 22,200 23,600 British Columbia, urban centres