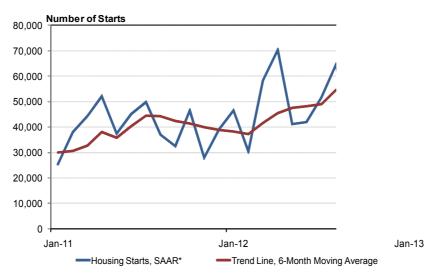

## **Toronto CMA Housing Starts**

\*SAAR: Seasonally Adjusted Annual Rate

| Preliminary Housing Start Data  January 2013 |               |              |
|----------------------------------------------|---------------|--------------|
| Toronto CMA <sup>1</sup>                     | 2012          | 2013         |
| Actual                                       |               |              |
| January - Single-Detached                    | 718           | 510          |
| January - Multiples                          | 3,093         | 802          |
| January - Total                              | 3,811         | 1,312        |
| January to January - Single-Detached         | 718           | 510          |
| January to January - Multiples               | 3,093         | 802          |
| January to January - Total                   | 3,811         | 1,312        |
|                                              | December 2012 | January 2013 |
| SAAR <sup>2</sup>                            |               |              |
| Total                                        | 49,796        | 16,825       |