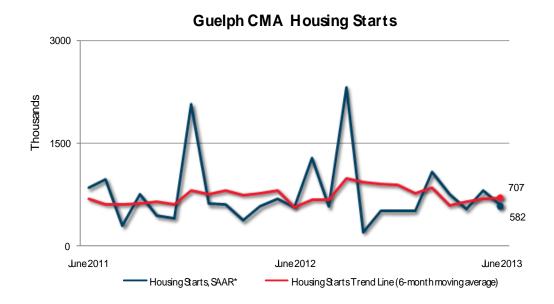

## RELEASE

| Preliminary Housing Start Data  June 2013 |           |           |  |  |  |  |  |  |  |
|-------------------------------------------|-----------|-----------|--|--|--|--|--|--|--|
| Guelph CMA <sup>1</sup>                   | May 2013  | June 2013 |  |  |  |  |  |  |  |
| Trend <sup>2</sup>                        | 694       | 707       |  |  |  |  |  |  |  |
| SAAR                                      | 799       | 582       |  |  |  |  |  |  |  |
|                                           | June 2012 | June 2013 |  |  |  |  |  |  |  |
| Actual                                    |           |           |  |  |  |  |  |  |  |
| June - Single-Detached                    | 27        | 27        |  |  |  |  |  |  |  |
| June - Multiples                          | 27        | 30        |  |  |  |  |  |  |  |
| June - Total                              | 54        | 57        |  |  |  |  |  |  |  |
| January to June - Single-Detached         | 131       | 93        |  |  |  |  |  |  |  |
| January to June - Multiples               | 160       | 264       |  |  |  |  |  |  |  |
| January to June - Total                   | 291       | 357       |  |  |  |  |  |  |  |