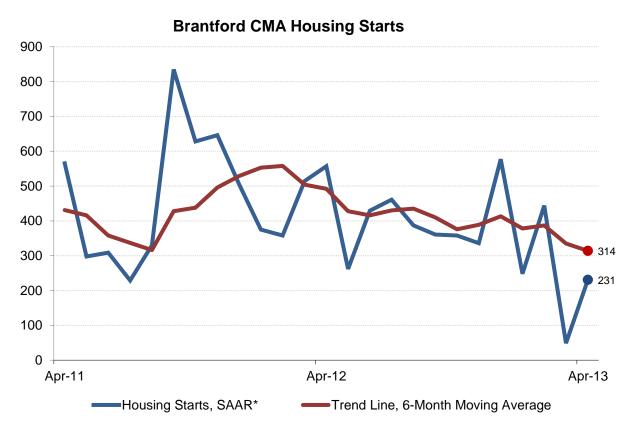

<sup>\*</sup>SAAR: Seasonally Adjusted Annual Rate

| Preliminary Housing Start Data<br>April 2013 |            |            |  |  |  |  |  |  |
|----------------------------------------------|------------|------------|--|--|--|--|--|--|
| Brantford, CMA <sup>1</sup>                  | March 2013 | April 2013 |  |  |  |  |  |  |
| Trend <sup>2</sup>                           | 335        | 314        |  |  |  |  |  |  |
| SAAR <sup>3</sup>                            | 49         | 231        |  |  |  |  |  |  |
|                                              |            |            |  |  |  |  |  |  |
| Actual                                       | April 2012 | April 2013 |  |  |  |  |  |  |
| April - Single-Detached                      | 30         | 19         |  |  |  |  |  |  |
| April - Multiples                            | 15         | 0          |  |  |  |  |  |  |
| April - Total                                | 45         | 19         |  |  |  |  |  |  |
| January to April - Single-Detached           | 68         | 41         |  |  |  |  |  |  |
| January to April - Multiples                 | 38         | 21         |  |  |  |  |  |  |
| January to April - Total                     | 106        | 62         |  |  |  |  |  |  |

Source: CMHC <sup>1</sup> Census Metropolitan Area <sup>2</sup> The trend is a six-month moving average of the monthly seasonally adjusted annual rates (SAAR).

<sup>3</sup> Seasonally Adjusted at Annual Rates