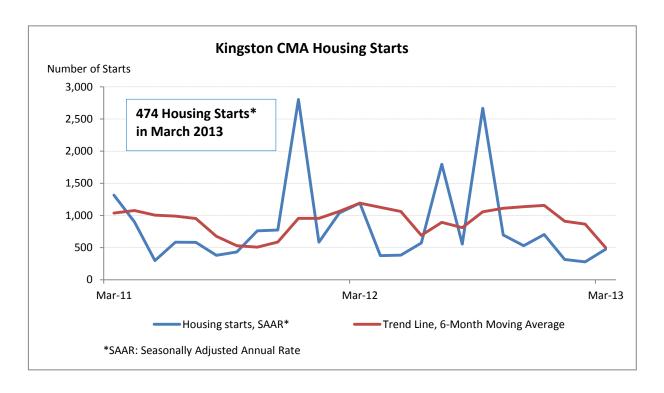

| Preliminary Housing Start Data  March / 2012-2013 |               |            |
|---------------------------------------------------|---------------|------------|
| Kingston, CMA <sup>1</sup>                        | March 2012    | March 2013 |
| Actual                                            |               |            |
| March - Single-Detached                           | 37            | 22         |
| March - Multiples                                 | 46            | 10         |
| March - Total                                     | 83            | 32         |
| January to Mar Single-Detached                    | 99            | 49         |
| January to Mar Multiples                          | 60            | 10         |
| January to Mar Total                              | 159           | 59         |
|                                                   | February 2013 | March 2013 |
| SAAR <sup>2</sup>                                 |               |            |
| Total                                             | 279           | 474        |