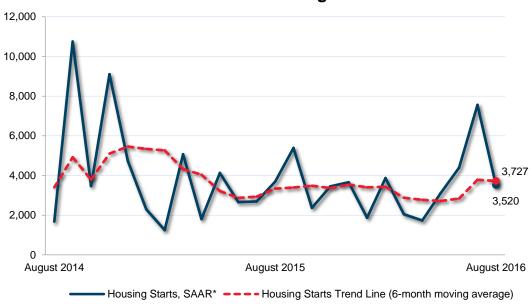

## **KCW CMA Housing Starts**

\*SAAR: Seasonally Adjusted Annualized Rate

| Preliminary Housing Start Data  August 2016   |             |             |
|-----------------------------------------------|-------------|-------------|
| Kitchener-Cambridge-Waterloo CMA <sup>1</sup> | July 2016   | August 2016 |
| Trend <sup>2</sup>                            | 3,785       | 3,727       |
| SAAR                                          | 7,559       | 3,520       |
|                                               | August 2015 | August 2016 |
| Actual                                        |             |             |
| August - Single-detached                      | 65          | 110         |
| August - Multiples                            | 242         | 178         |
| August - Total                                | 307         | 288         |
| January to August - Single-detached           | 620         | 841         |
| January to August - Multiples                 | 1,364       | 1,529       |
| January to August - Total                     | 1,984       | 2,370       |