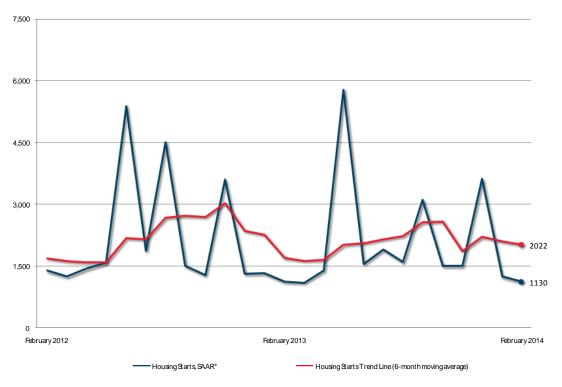

## London CMA Housing Starts

\*SAAR: Seasonally Adjusted Annualized Rate

| Preliminary Housing Start Data<br>February / 2013 - 2014 |               |               |  |  |  |  |  |  |  |
|----------------------------------------------------------|---------------|---------------|--|--|--|--|--|--|--|
| London, CMA <sup>1</sup>                                 | January 2014  | February 2014 |  |  |  |  |  |  |  |
| Trend <sup>2</sup>                                       | 2,101         | 2,022         |  |  |  |  |  |  |  |
| SAAR <sup>3</sup>                                        | 1,253         | 1,130         |  |  |  |  |  |  |  |
|                                                          |               |               |  |  |  |  |  |  |  |
| Actual                                                   | February 2013 | February 2014 |  |  |  |  |  |  |  |
| February - Single-Detached                               | 47            | 51            |  |  |  |  |  |  |  |
| February - Multiples                                     | 30            | 13            |  |  |  |  |  |  |  |
| February - Total                                         | 77            | 64            |  |  |  |  |  |  |  |
| January to February - Single-Detached                    | 93            | 104           |  |  |  |  |  |  |  |
| January to February - Multiples                          | 50            | 22            |  |  |  |  |  |  |  |
| January to February - Total                              | 143           | 126           |  |  |  |  |  |  |  |