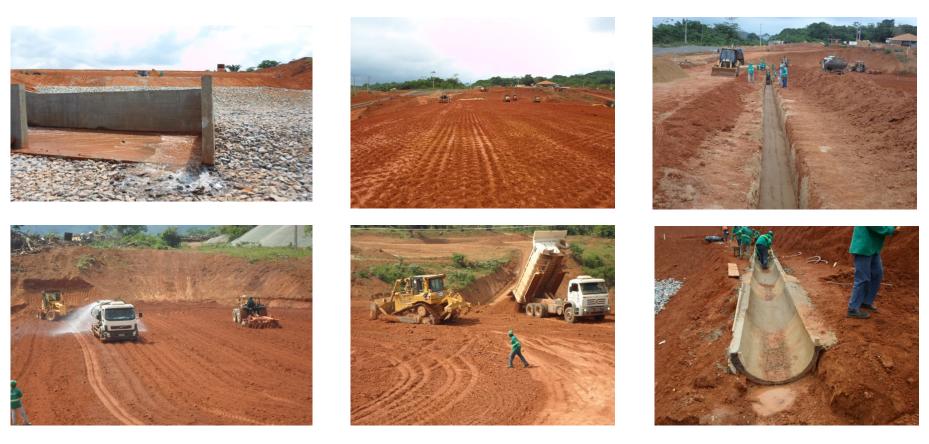

#### Tailings Dam

- 1 Spillway & Diversion Channel discharge
- 2 Compaction of engineered fill;
- 3 Placement of Vertical Filter;

- 4 Preparation of engineered fill;
- 5 Dumping & spreading fill;
- 6 Drainage control on downstream slope