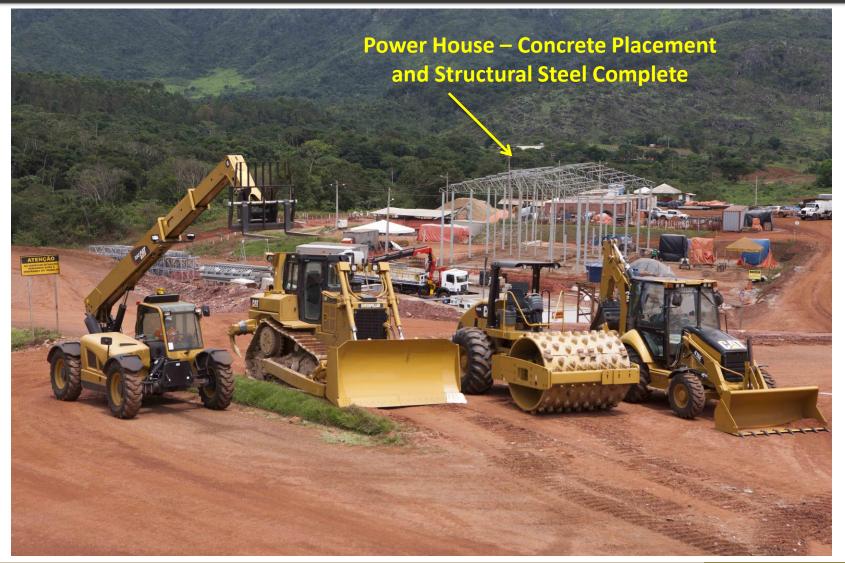

### Surface Construction Equipment

With Power House in the Background

Continuing with Primary Development

Refuge Station Commissioned in January

Electrical Substation Commissioned in December