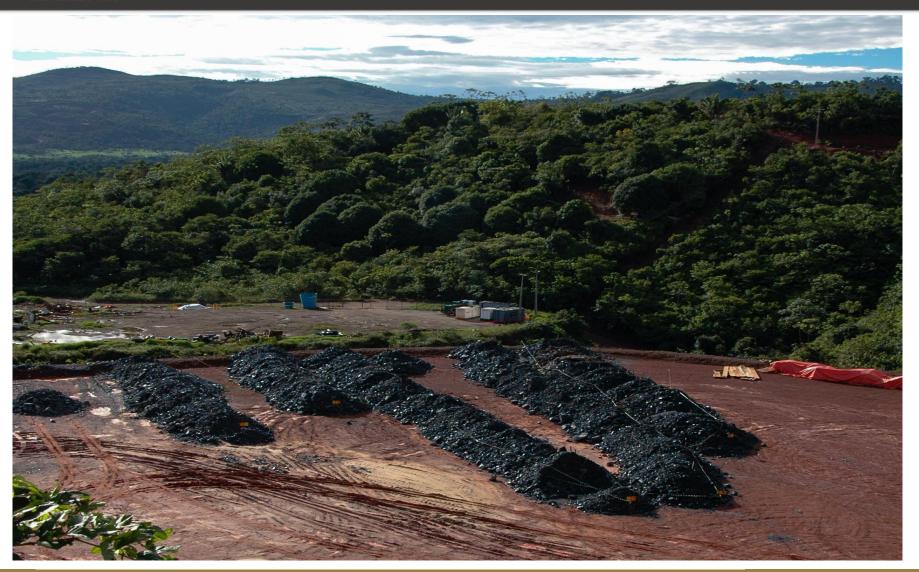

## Serra Pelada

**Building Brazil's Next Gold Mine** 

- Production on the Horizon





#### Site Overview

#### View from Above Primary Crushing Area





#### **Process Plant Construction**

Ball Mill Foundation – Concrete Being Poured





#### **Process Plant Construction**

Ball Mill Foundation – Concrete Being Poured





#### **Process Plant Construction**

Sub-Grade Concrete Placement Complete





### Surface Construction Equipment

With Power House in the Background





Continuing with Primary Development









Refuge Station Commissioned in January





Electrical Substation Commissioned in December





## Bulk Sample

#### Mineralized Material on the Run of Mine Pad





### **OUR TEAM**

# We Thank Them for THEIR Efforts We are Proud of THEIR Progress