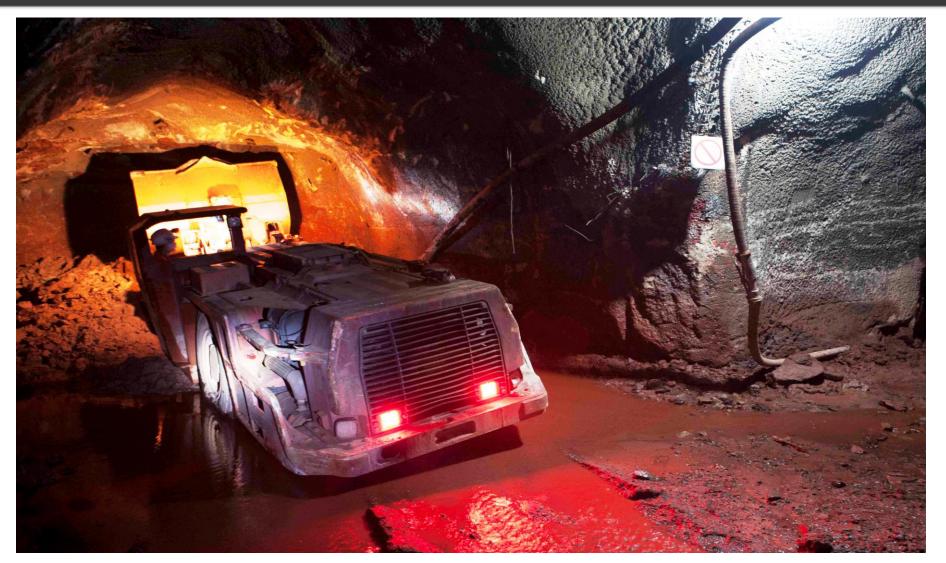

## Serra Pelada

**Building Brazil's Next Gold Mine** 

- Production on the Horizon





#### Site Overview

#### View from Above Primary Crushing Area





#### **Process Plant Construction**

Ball Mill Foundation – Concrete Being Poured





#### **Process Plant Construction**

Ball Mill Foundation – Concrete Being Poured





#### **Process Plant Construction**

Sub-Grade Concrete Placement Complete





### Surface Construction Equipment

With Power House in the Background





Continuing with Primary Development









Refuge Station Commissioned in January





Electrical Substation Commissioned in December





## Bulk Sample

#### Mineralized Material on the Run of Mine Pad





### **OUR TEAM**

# We Thank Them for THEIR Efforts We are Proud of THEIR Progress