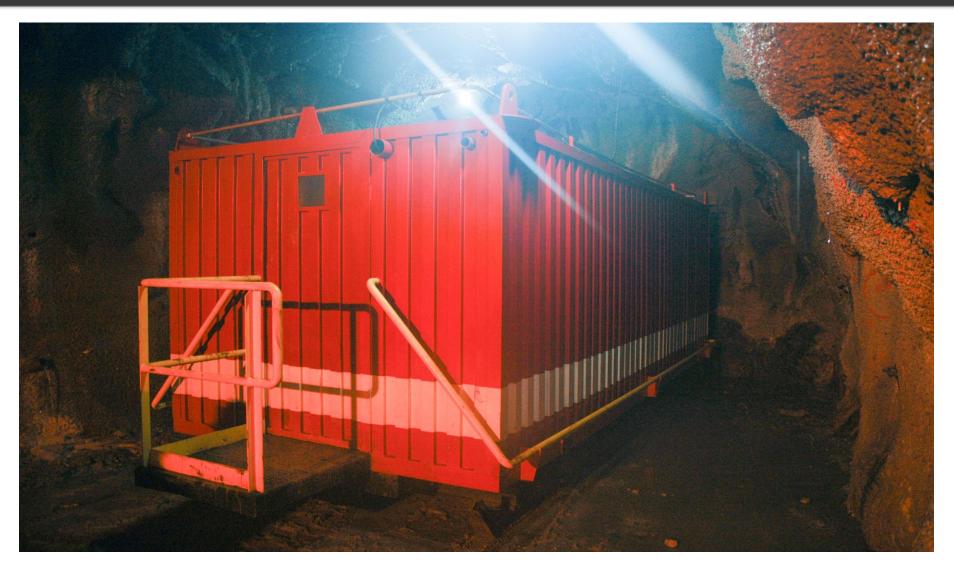

### Surface Construction Equipment

With Power House in the Background

Continuing with Primary Development

Refuge Station Commissioned in January

Electrical Substation Commissioned in December