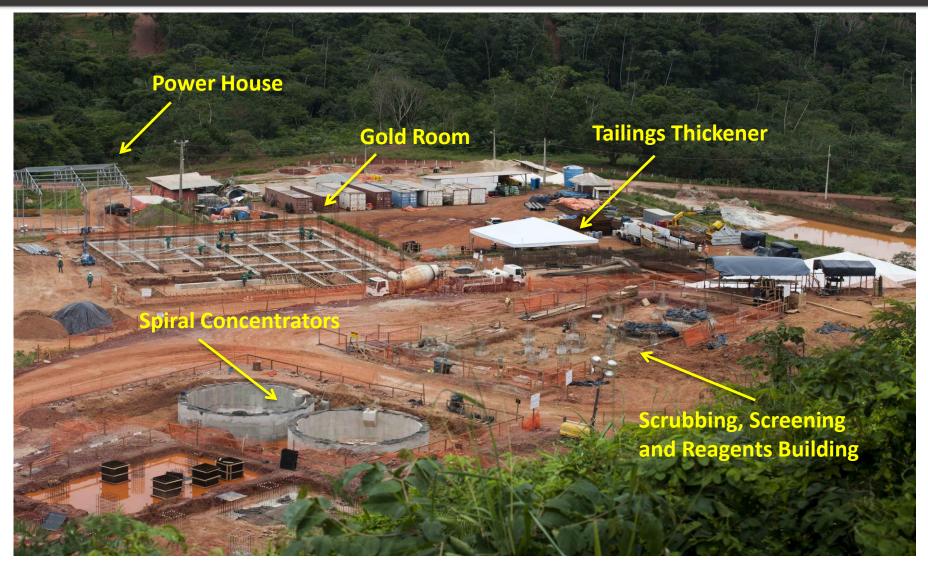

## Serra Pelada

**Building Brazil's Next Gold Mine** 

- Production on the Horizon





#### Site Overview

#### View from Above Primary Crushing Area





#### **Process Plant Construction**

Ball Mill Foundation – Concrete Being Poured





#### **Process Plant Construction**

Ball Mill Foundation – Concrete Being Poured





#### **Process Plant Construction**

Sub-Grade Concrete Placement Complete





### Surface Construction Equipment

With Power House in the Background





Continuing with Primary Development









Refuge Station Commissioned in January





Electrical Substation Commissioned in December





## Bulk Sample

#### Mineralized Material on the Run of Mine Pad





### **OUR TEAM**

# We Thank Them for THEIR Efforts We are Proud of THEIR Progress