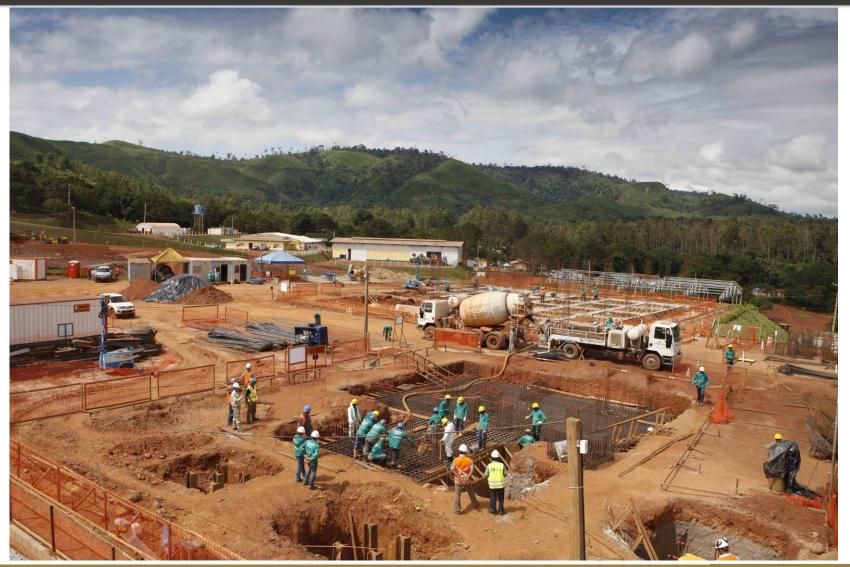

#### **Process Plant Construction**

Ball Mill Foundation – Concrete Being Poured