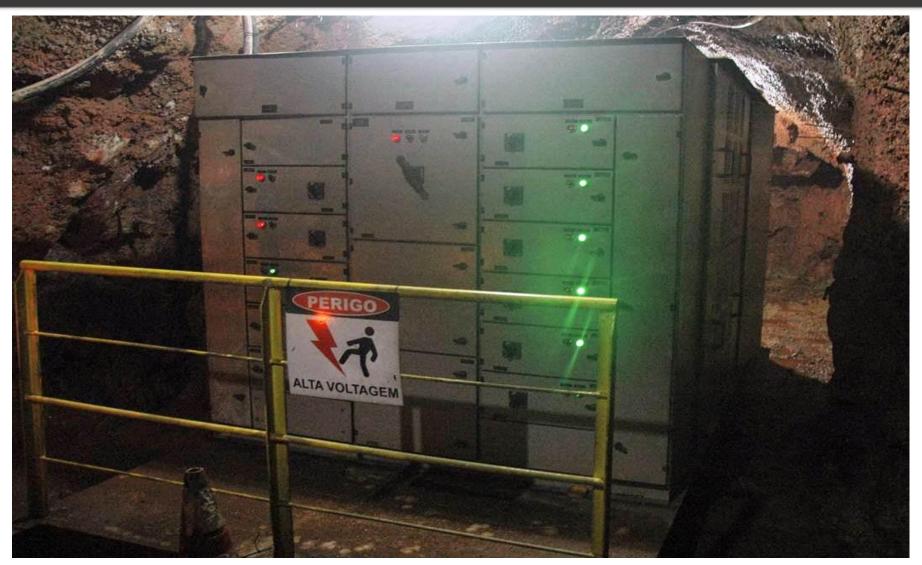

### Surface Construction Equipment

With Power House in the Background

Continuing with Primary Development

Refuge Station Commissioned in January

Electrical Substation Commissioned in December