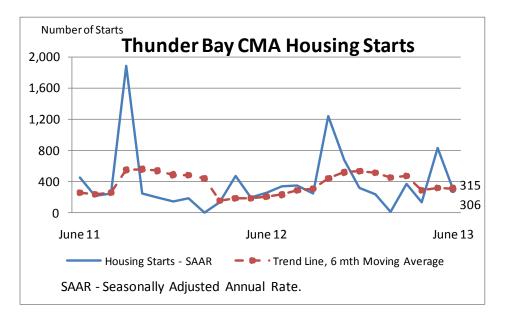

## Canadä

| Preliminary Housing Start Data<br>June 2013 |           |           |
|---------------------------------------------|-----------|-----------|
| Thunder Bay CMA <sup>1</sup>                | May 2013  | June 2013 |
| Trend <sup>2</sup>                          | 318       | 315       |
| SAAR                                        | 831       | 306       |
|                                             | June 2012 | June 2013 |
| Actual                                      |           |           |
| June - Single-Detached                      | 39        | 37        |
| June - Multiples                            | 2         | 7         |
| June - Total                                | 41        | 44        |
| Jan. to June - Single-Detached              | 80        | 66        |
| January to June - Multiples                 | 7         | 62        |
| January to June - Total                     | 87        | 128       |

Source: CMHC

<sup>1</sup>Census Metropolitan Area

<sup>2</sup>The trend is a six-month moving average of the monthly seasonally adjusted annual rates (SAAR).

Detailed data available upon request