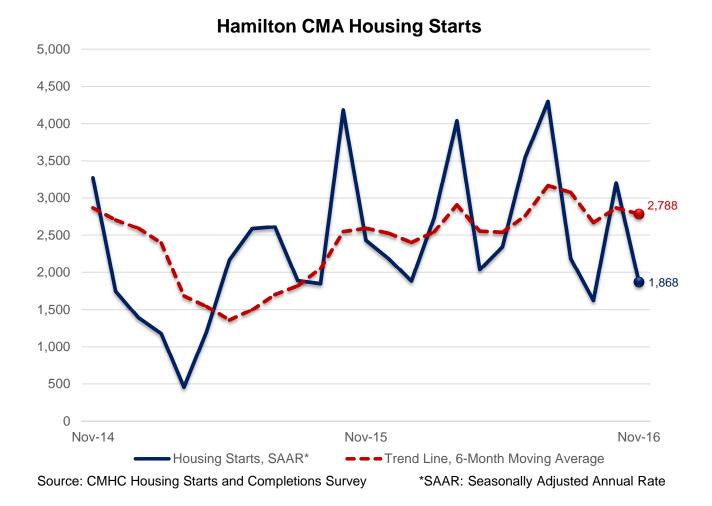

## Canadä

| Preliminary Housing Start Data<br>November 2016 |              |               |  |  |  |  |  |  |  |
|-------------------------------------------------|--------------|---------------|--|--|--|--|--|--|--|
| Hamilton, CMA <sup>1</sup>                      | October 2016 | November 2016 |  |  |  |  |  |  |  |
| Trend <sup>2</sup>                              | 2,868        | 2,788         |  |  |  |  |  |  |  |
| SAAR                                            | 3,207        | 1,868         |  |  |  |  |  |  |  |
|                                                 |              |               |  |  |  |  |  |  |  |
| Actual                                          | 2015         | 2016          |  |  |  |  |  |  |  |
| November - Single-Detached                      | 64           | 91            |  |  |  |  |  |  |  |
| November - Multiples                            | 139          | 81            |  |  |  |  |  |  |  |
| November - Total                                | 203          | 172           |  |  |  |  |  |  |  |
| January to November - Single-Detached           | 1,071        | 716           |  |  |  |  |  |  |  |
| January to November - Multiples                 | 813          | 1,787         |  |  |  |  |  |  |  |
| January to November - Total                     | 1,884        | 2,503         |  |  |  |  |  |  |  |

Source: CMHC <sup>1</sup>Census Metropolitan Area

<sup>2</sup>The trend is a six-month moving average of the monthly seasonally adjusted annual rates (SAAR). By removing seasonal ups and downs, seasonal adjustment allows for comparison of adjacent months and quarters. The monthly and quarterly SAAR and trend figures indicate the annual level of starts that would be obtained if the same pace of monthly or quarterly construction activity was maintained for 12 months. This facilitates comparison of the current pace of activity to annual forecasts as well as to historical annual levels.