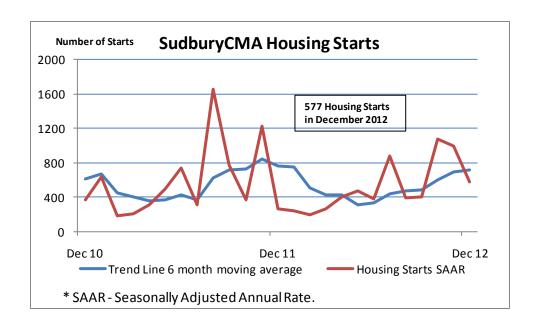

| Preliminary Housing Start Data December / 2011-2012 |               |               |
|-----------------------------------------------------|---------------|---------------|
| Greater Sudbury, CMA <sup>1</sup>                   | December 2011 | December 2012 |
| Actual                                              |               |               |
| December - Single-Detached                          | 3             | 23            |
| December - Multiples                                | 4             | 18            |
| December - Total                                    | 7             | 41            |
| January to Dec - Single-Detached                    | 321           | 294           |
| January to December - Multiples                     | 274           | 242           |
| January to December - Total                         | 595           | 536           |
|                                                     | November 2012 | December 2012 |
| SAAR <sup>2</sup>                                   |               |               |
| Total                                               | 996           | 577           |