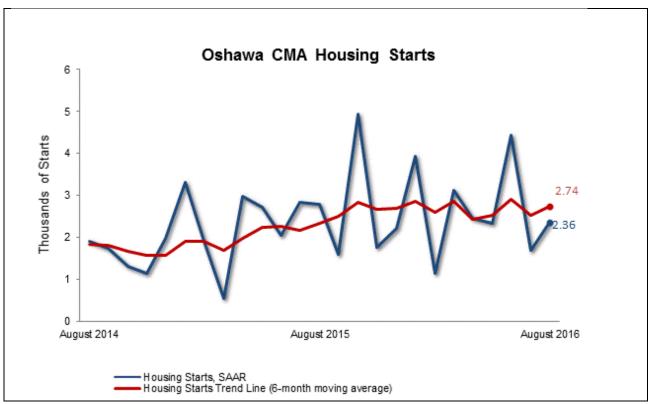

## RELEASE

Source: CMHC

| Preliminary Housing Start Data August 2016 |             |             |  |  |  |  |  |  |  |
|--------------------------------------------|-------------|-------------|--|--|--|--|--|--|--|
| Oshawa CMA <sup>1</sup>                    | July 2016   | August 2016 |  |  |  |  |  |  |  |
| Trend <sup>2</sup>                         | 2,535       | 2,740       |  |  |  |  |  |  |  |
| SAAR                                       | 1,698       | 2,363       |  |  |  |  |  |  |  |
|                                            | August 2015 | August 2016 |  |  |  |  |  |  |  |
| Actual                                     |             |             |  |  |  |  |  |  |  |
| August - Single-detached                   | 90          | 52          |  |  |  |  |  |  |  |
| August - Multiples                         | 128         | 135         |  |  |  |  |  |  |  |
| August - Total                             | 218         | 187         |  |  |  |  |  |  |  |
| January to August - Single-detached        | 928         | 744         |  |  |  |  |  |  |  |
| January to August - Multiples              | 733         | 1,051       |  |  |  |  |  |  |  |
| January to August - Total                  | 1,661       | 1,795       |  |  |  |  |  |  |  |

Source: CMHC

<sup>2</sup>The trend is a six-month moving average of the monthly seasonally adjusted annual rates (SAAR). By removing seasonal ups and downs, seasonal adjustment allows for comparison of adjacent months and quarters. The monthly and quarterly SAAR and trend figures indicate the annual level of starts that would be obtained if the same pace of monthly or quarterly construction activity was maintained for 12 months. This facilitates comparison of the current pace of activity to annual forecasts as well as to historical annual levels.