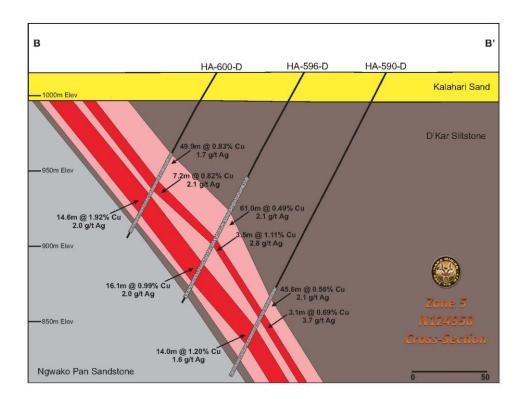

Figure 2: Cross-section through N123850 at Zone 5 showing exploration deep drilling; includes drill collars reported by Discovery Metals Limited for NE Mango 1

Figure 3: Cross-section through N124950 at Zone 5, showing infill resource drilling; large widths of copper-silver mineralization from three drill collars