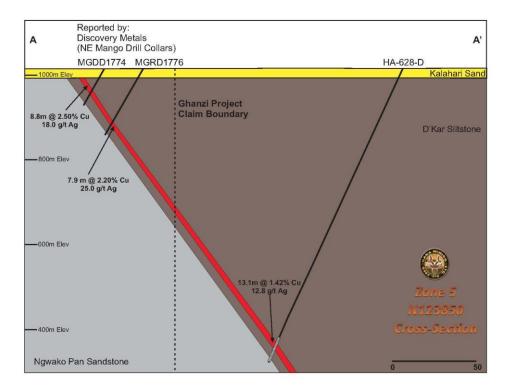

Figure 2: Cross-section through N123850 at Zone 5 showing exploration deep drilling; includes drill collars reported by Discovery Metals Limited for NE Mango 1

Figure 3: Cross-section through N124950 at Zone 5, showing infill resource drilling; large widths of copper-silver mineralization from three drill collars