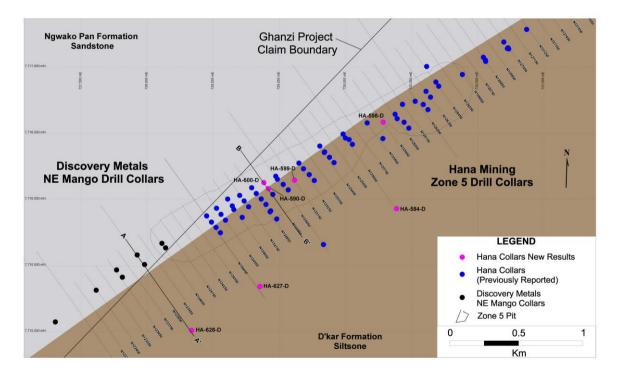

Figure 1: Location of Zone 5 Drilling Results at the Ghanzi Project, Including Sections N123250 to N126750

<sup>\*</sup>Please note all figures are now showing section grid lines that are referenced in the result tables.