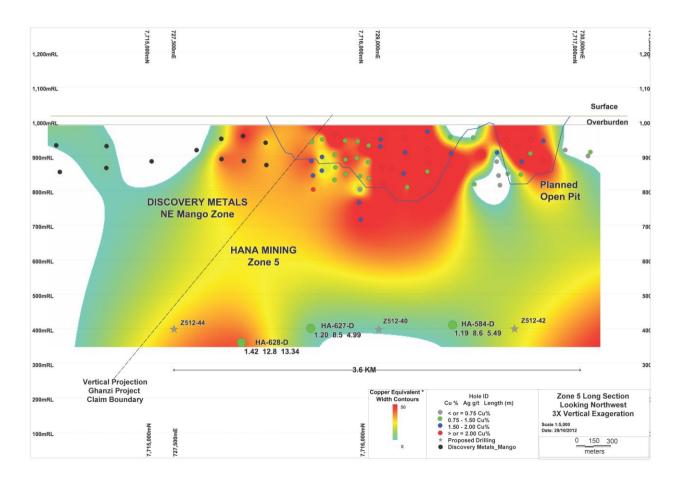

Figure 4: Long-section along mineralized strike length at Zone 5, showing exploration deep drilling and infill resource drilling