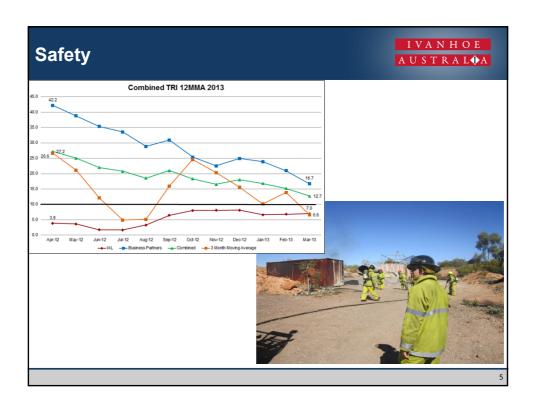

|
| CONCENTRATE INVENTORY ON HAND <sup>2</sup>                                 | DRY METRIC TONNES | 13,080                   |                             |
| 4 shipments of copper/go Sales Revenue of \$86.6 n C1 cash costs in Decemb | nillion           |                          |                             |
| <ul> <li>Rights Issue</li> </ul>                                           | capital raising   | g \$80 million           |                             |
| • 2012 Capital                                                             | Expenditure of    | of \$87 million          |                             |
|                                                                            | ecember of \$4    | E C million on           | 1 Dobt Eroo                 |