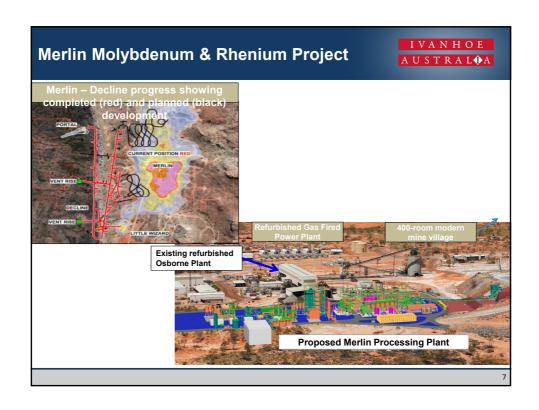

|
| CONCENTRATE INVENTORY ON HAND <sup>2</sup>                                 | DRY METRIC TONNES | 13,080                   |                             |
| 4 shipments of copper/go Sales Revenue of \$86.6 n C1 cash costs in Decemb | nillion           |                          |                             |
| <ul> <li>Rights Issue</li> </ul>                                           | capital raising   | g \$80 million           |                             |
| • 2012 Capital                                                             | Expenditure of    | of \$87 million          |                             |
|                                                                            | ecember of \$4    | E C million on           | 1 Dobt Eroo                 |