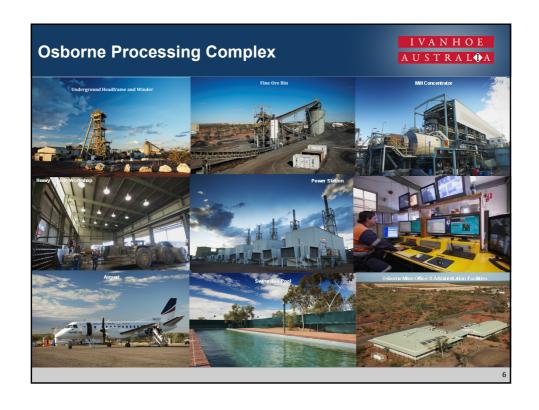

|
| CONCENTRATE INVENTORY ON HAND <sup>2</sup>                                 | DRY METRIC TONNES | 13,080                   |                             |
| 4 shipments of copper/go Sales Revenue of \$86.6 n C1 cash costs in Decemb | nillion           |                          |                             |
| <ul> <li>Rights Issue</li> </ul>                                           | capital raising   | g \$80 million           |                             |
| • 2012 Capital                                                             | Expenditure of    | of \$87 million          |                             |
|                                                                            | ecember of \$4    | E C million on           | 1 Dobt Eroo                 |