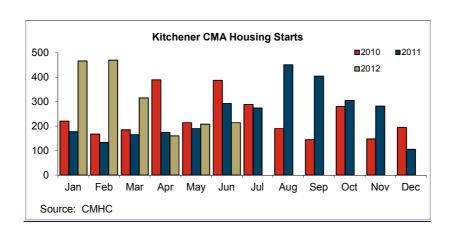

## HOUSING STARTS - KITCHENER-CAMBRIDGE-WATERLOO CMA YEAR-OVER-YEAR COMPARISON - MONTH OF JUNE AND YEAR-TO-DATE

|                     | Single          | Semi | TH | Apt | Total               | %Chg           |           | Single           | Semi | TH  | Apt  | Total | %Chg   |
|---------------------|-----------------|------|----|-----|---------------------|----------------|-----------|------------------|------|-----|------|-------|--------|
| Cambridge City      |                 |      |    |     |                     | Cambridge City |           |                  |      |     |      |       |        |
| June 2012           | 14              | 0    | 11 | 3   | 28                  | -81.7%         | YTD '12   | 104              | 0    | 60  | 3    | 167   | -48.8% |
| June 2011           | 16              | 0    | 11 | 126 | 153                 |                | YTD '11   | 163              | 2    | 35  | 126  | 326   |        |
| Kitchener City      |                 |      |    |     | Kitchener City      |                |           |                  |      |     |      |       |        |
| June 2012           | 53              | 0    | 32 |     | 85                  | 28.8%          | YTD '12   | 248              | 4    | 121 | 326  | 699   | 49.7%  |
| June 2011           | 61              | 0    | 5  | 0   | 66                  |                | YTD '11   | 268              | 14   | 59  | 126  | 467   |        |
| W aterloo City      |                 |      |    |     |                     | W aterloo City |           |                  |      |     |      |       |        |
| June 2012           | 10              | 0    | 0  | 68  | 78                  | 95.0%          | YTD '12   | 49               | 2    | 26  | 752  | 829   | 360.6% |
| June 2011           | 14              | 0    | 12 | 14  | 40                  |                | YTD '11   | 46               | 0    | 27  | 107  | 180   |        |
| W oolwich Twp.      |                 |      |    |     | W oolwich Twp.      |                |           |                  |      |     |      |       |        |
| June 2012           | 11              | 0    | 0  | 0   | 11                  | -60.7%         | YTD '12   | 75               | 0    | 0   | 0    | 75    | -43.6% |
| June 2011           | 28              | 0    | 0  | 0   | 28                  |                | YTD '11   | 133              | 0    | 0   | 0    | 133   |        |
| North Dumfries Twp. |                 |      |    |     | North Dumfries Twp. |                |           |                  |      |     |      |       |        |
| June 2012           | . 8             | 4    | 0  | 0   | 12                  | 100.0%         | YTD '12   | . 26             | 14   | 25  | 0    | 65    | 150.0% |
| June 2011           | 6               | 0    | 0  | 0   | 6                   |                | YTD '11   | 24               | 2    | 0   | 0    | 26    |        |
| KITCHENER C         | MA <sup>2</sup> |      |    |     |                     |                | KITCHENER | CMA <sup>2</sup> |      |     |      |       |        |
| June 2012           | 96              | 4    | 43 | 71  | 214                 | -27.0%         | YTD '12   | 502              | 20   | 232 | 1081 | 1835  | 62.1%  |
| June 2011           | 125             | 0    | 28 | 140 | 293                 |                | YTD '11   | 634              | 18   | 121 | 359  | 1132  |        |

Source: CMHC

 $^2$ Kitchener CMA includes Kitchener, Waterloo, Cambridge, Woolwich and North Dumfries