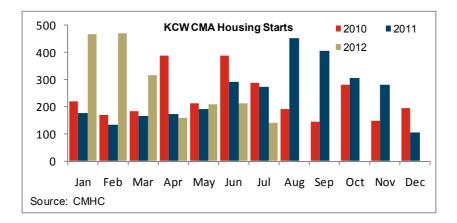

## HOUSING STARTS - KITCHENER-CAMBRIDGE-WATERLOO CMA YEAR-OVER-YEAR COMPARISON - MONTH OF JULY AND YEAR-TO-DATE

|                            | Single | Semi | TH | Apt | Total                        | %Chg           |         | Single | Semi | тн  | Apt  | Total | %Chg   |
|----------------------------|--------|------|----|-----|------------------------------|----------------|---------|--------|------|-----|------|-------|--------|
| Cambridge City             |        |      |    |     |                              | Cambridge City |         |        |      |     |      |       |        |
| July 2012                  | 10     | 0    | 6  | 0   | 16                           | -33.3%         | YTD '12 | 114    | 0    | 66  | 3    | 183   | -47.7% |
| July 2011                  | 16