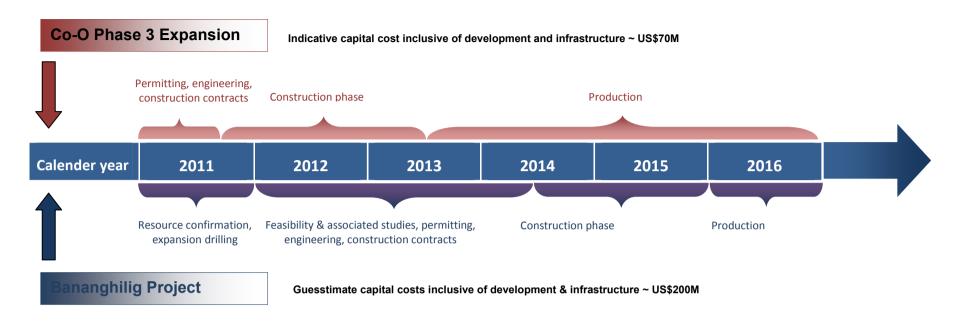

## **Production profile (ounces)**

## **Calendar years:**

| CY (Jan - Dec)   | CY 2011 (Actual) | CY 2012 (Actual) | CY 2013     | CY 2014 | CY 2015 | CY 2016 |
|------------------|------------------|------------------|-------------|---------|---------|---------|
| Co-O Mill        | 77,127           | 66,395           | 150-160,000 | 200,000 | 200,000 | 200,000 |
| Bananghilig Mill | -                | -                | -           | -       | 100,000 | 200,000 |
| Total            | 77,127           | 66,395           | 150-160,000 | 200,000 | 300,000 | 400,000 |

## **Financial years:**

| FY (Jul - Jun)   | FY 2012 (Actual) | FY 2013   | FY 2014 | FY 2015 | FY 2016 | FY 2017 |
|------------------|------------------|-----------|---------|---------|---------|---------|
| Co-O Mill