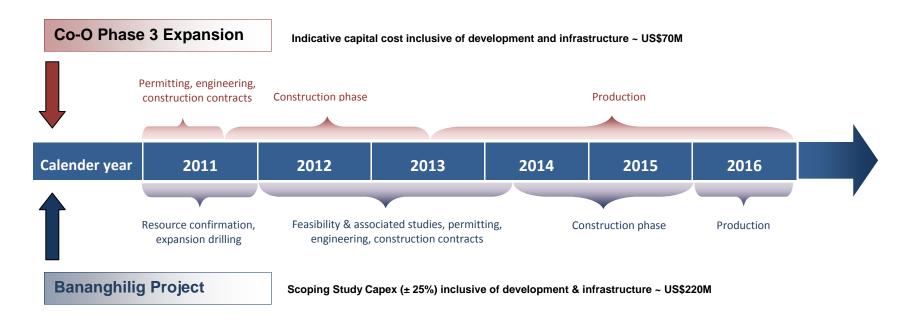

## **Production profile (ounces)**

## **Calendar years:**

| CY (Jan - Dec)   | CY 2011 (Actual) | CY 2012 (Actual) | CY 2013     | CY 2014 | CY 2015 | CY 2016 |
|------------------|------------------|------------------|-------------|---------|---------|---------|
| Co-O Mill        | 77,127           | 66,395           | 140-150,000 | 200,000 | 200,000 | 200,000 |
| Bananghilig Mill | -                | -                | 1           | 1       | 1       | 200,000 |
| Total            | 77,127           | 66,395           | 140-150,000 | 200,000 | 200,000 | 400,000 |

## Financial years:

| FY (Jul - Jun)   | FY 2012 (Actual) | FY 2013   | FY 2014 | FY 2015 | FY 2016 | FY 2017 |
|------------------|------------------|-----------|---------|---------|---------|---------|
| Co-O Mill        | 60,595           | 70-80,000 | 200,000 | 200,000 | 200,000 | 200,000 |
| Bananghilig Mill | -                | -         | -       | -       | 100,000 | 200,000 |
| Total            | 60,595           | 70-80,000 | 200,000 | 200,000 | 300,000 | 400,000 |