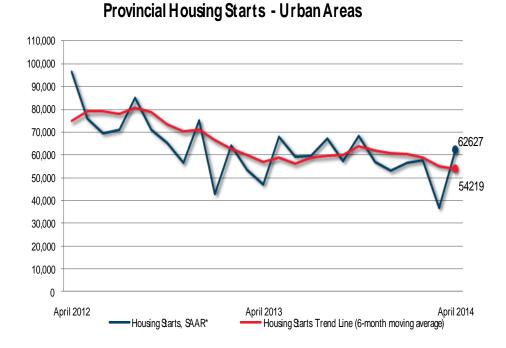

## **Preliminary Housing Start Data** April 2014 Province March 2014 April 2014 Trend<sup>1</sup>, urban centres<sup>2</sup> 55,230 54,219 SAAR, urban centres<sup>2</sup> 37,126 62,627 2013 2014 Actual, urban centres<sup>2</sup> April- Single-Detached 1838 1478 April - Multiples 2025 3728 5206 April- Total 3863 January to April- Single-Detached 5269 4369 January to April - Multiples 9566 11407 14835 January to April - Total 15776

Source: CMHC

<sup>1</sup>The trend is a six-month moving average of the monthly seasonally adjusted annual rates (SAAR).

<sup>2</sup>Urban centres with a population of 10,000 and over. Detailed data available upon request