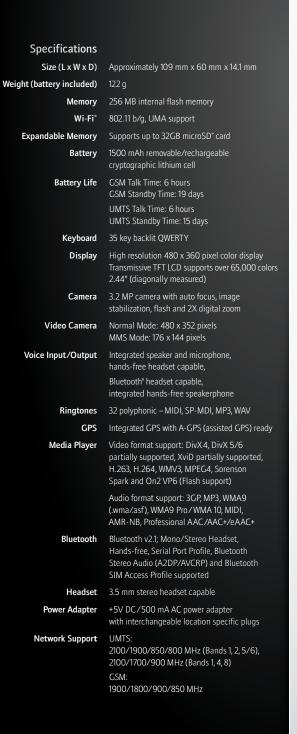

# Stay in Touch Features

| Features                                                               | Benefits                                                                                                                  |
|------------------------------------------------------------------------|---------------------------------------------------------------------------------------------------------------------------|
| Track Pad                                                              | Based on optical technology, the track pad helps you to the track pad on a laptop computer.                               |
| Wi-Fi Support (UMA/GAN)                                                | Added Wi-Fi*connectivity makes accessing to your B convenient and easy. <sup>5</sup>                                      |
| Full-featured phone                                                    | Have the features of a desktop phone with you when yo                                                                     |
| Bluetooth-enabled (v2.1)                                               | The BlackBerry* Bold 9700 smartphone is Bluetooth-e                                                                       |
| 3G (HSDPA) Compatible                                                  | Designed to take advantage of the speeds available on                                                                     |
| Send and receive text and<br>picture messages (SMS & MMS)              | Keep in better touch with contacts who prefer text <sup>2</sup> a                                                         |
| Enhanced Web Mail                                                      | Whether you use Gmail <sup>*</sup> , AOL <sup>*</sup> Mail, Windows Live Ho<br>supported web mail <sup>1,3</sup>          |
| Edit Microsoft Word, Microsoft Excel<br>and Microsoft PowerPoint Files | Enjoy the flexibility of working on Microsoft <sup>®</sup> Word, N                                                        |
| Instant messaging                                                      | Chat from just about anywhere using Windows Live" I<br>or ICQ <sup>*</sup> apps built specifically for BlackBerry smartph |
| Social Networking for<br>BlackBerry smartphones                        | Facebook <sup>®</sup> for BlackBerry <sup>®</sup> smartphones, Flickr <sup>™</sup> Photo U                                |

| Benefits                                                                                                      |
|---------------------------------------------------------------------------------------------------------------|
| Watch your videos9 and listen to your music all with                                                          |
| Take photos wherever the inspiration hits you with a                                                          |
| When you need sound and action to help you tell the built-in video recording. <sup>10</sup>                   |
| BlackBerry* Media Sync lets you sync your desktop i<br>In just a few easy steps, you can take your tunes on t |
| Access videos, music or even sports and news clips f                                                          |
|                                                                                                               |

## Browse, Shop and Buy

Entertainment on the Go

| Features                          | Benefits                                                                                              |
|-----------------------------------|-------------------------------------------------------------------------------------------------------|
| BlackBerry App World <sup>™</sup> | Personalize your BlackBerry smartphone with apps fro<br>on your BlackBerry smartphone <sup>1,13</sup> |

## Instant Information

| Features                                | Benefits                                                                                                                                                          |
|-----------------------------------------|-------------------------------------------------------------------------------------------------------------------------------------------------------------------|
| GPS Capabilities<br>and BlackBerry*Maps | Designed to work with BlackBerry Maps and other loo<br>you need to be. <sup>1</sup>                                                                               |
| HTML Browsing                           | A dynamic browsing experience, to help you get the in<br>access to the Internet with web pages that are easy to                                                   |
| Business Ready                          | For small to medium-sized businesses, Hosted BlackBe<br>affordable solution options. For large organizations, Bla<br>features and enterprise-grade functionality. |