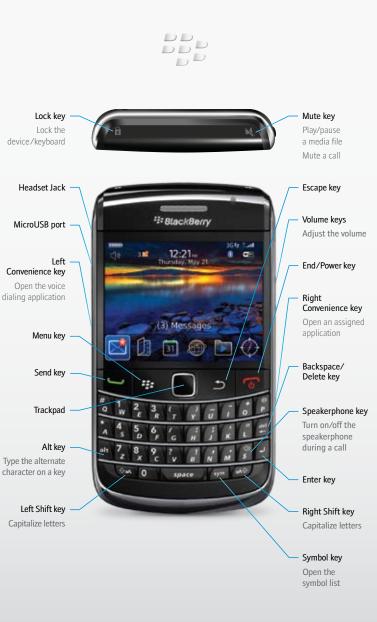

# Be Bold.

# BlackBerry<sup>®</sup> Bold<sup>™</sup> 9700 Smartphone



BlackBerry Bold





# BlackBerry Bold 9700 Smartphone



# Stay in Touch Features

| Features                                                               | Benefits                                                                                                                  |
|------------------------------------------------------------------------|---------------------------------------------------------------------------------------------------------------------------|
| Track Pad                                                              | Based on optical technology, the track pad helps you to the track pad on a laptop computer.                               |
| Wi-Fi Support (UMA/GAN)                                                | Added Wi-Fi*connectivity makes accessing to your B convenient and easy. <sup>5</sup>