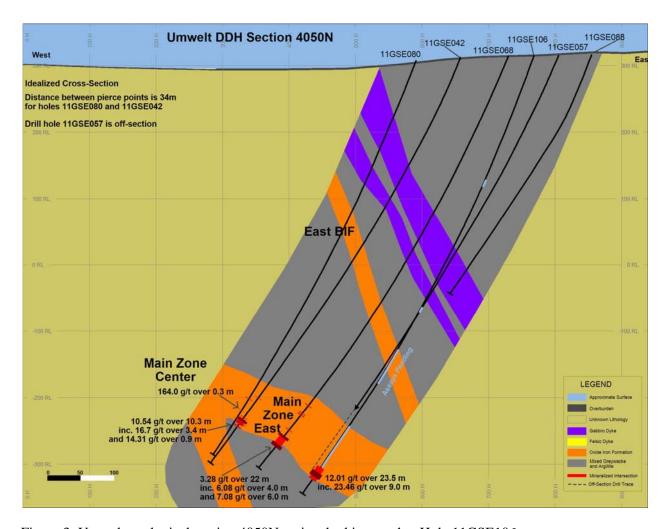

Figure 1: Goose property – Drillhole target plan

Figure 2: Umwelt Drill hole collar plan with collars highlighted for reported holes.

Figure 3: Umwelt geological section 4050N – view looking north – Hole 11GSE106