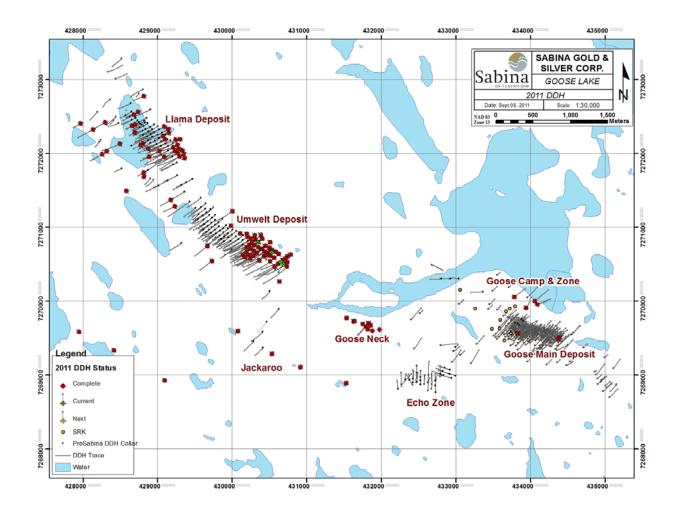

Figure 1: Goose property – Drillhole target plan

Figure 2: Umwelt Drill hole collar plan with collars highlighted for reported holes.

Figure 3: Umwelt geological section 4050N – view looking north – Hole 11GSE106