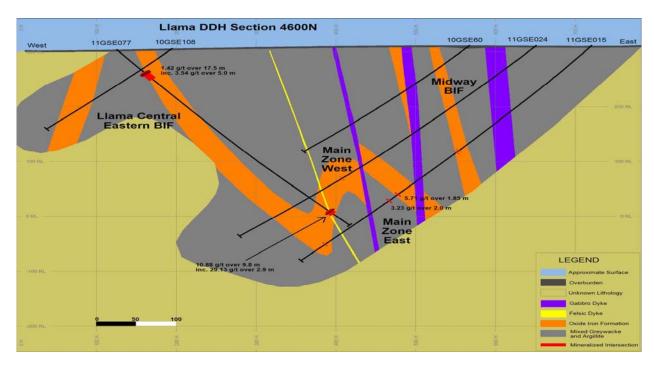

Figure 7: Llama geological section 4600N – view looking north – hole 11GSE077

Figure 8: Llama geological section 4650N – view looking north – hole 11GSE067