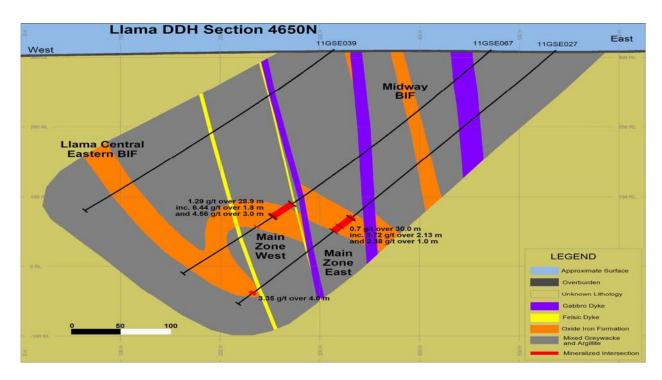

Figure 7: Llama geological section 4600N – view looking north – hole 11GSE077

Figure 8: Llama geological section 4650N – view looking north – hole 11GSE067