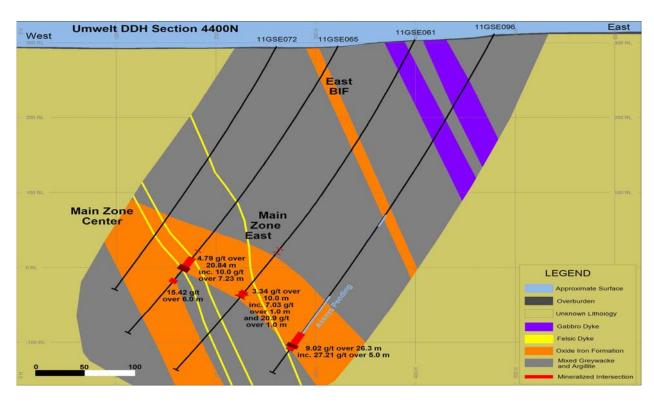

Figure 4: Umwelt geological section 4400N – view looking north – Hole 11GSE096

Figure 5: Llama Drill hole collar plan with collars highlighted for reported holes

Figure 6: Llama geological section 4550N – view looking north – hole 11GSE082