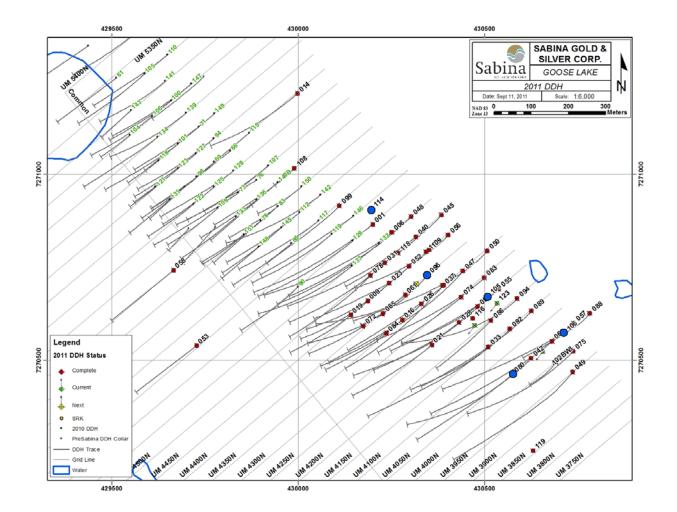

Figure 1: Goose property – Drillhole target plan

Figure 2: Umwelt Drill hole collar plan with collars highlighted for reported holes.

Figure 3: Umwelt geological section 4050N – view looking north – Hole 11GSE106