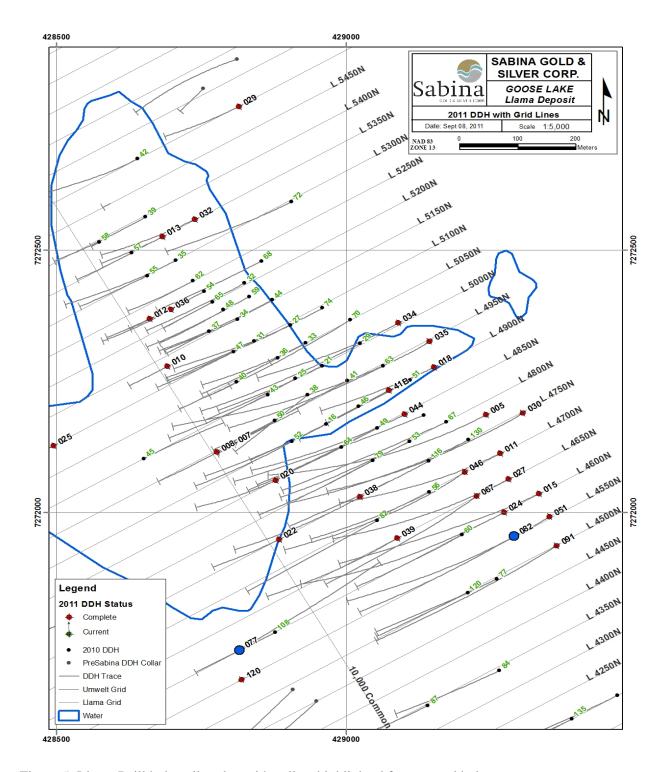

Figure 4: Umwelt geological section 4400N – view looking north – Hole 11GSE096

Figure 5: Llama Drill hole collar plan with collars highlighted for reported holes

Figure 6: Llama geological section 4550N – view looking north – hole 11GSE082