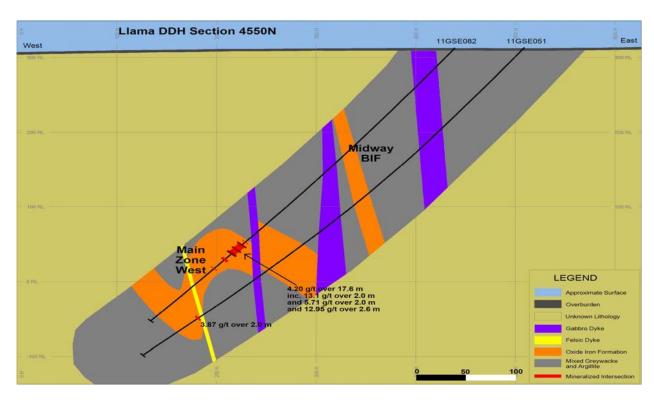

Figure 4: Umwelt geological section 4400N – view looking north – Hole 11GSE096

Figure 5: Llama Drill hole collar plan with collars highlighted for reported holes

Figure 6: Llama geological section 4550N – view looking north – hole 11GSE082