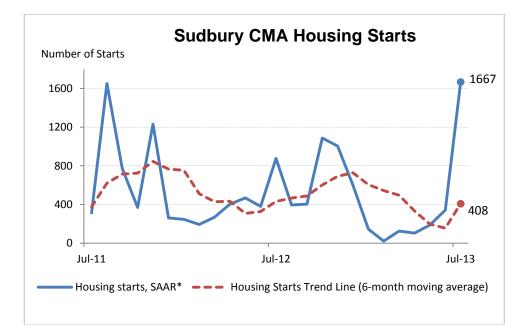

| Preliminary Housing Start Data<br>July 2013 |           |           |
|---------------------------------------------|-----------|-----------|
| Sudbury CMA <sup>1</sup>                    | June 2013 | July 2013 |
| Trend <sup>2</sup>                          | 155       | 408       |
| SAAR                                        | 342       | 1667      |
|                                             | July 2012 | July 2013 |
| Actual                                      |           |           |
| July - Single-Detached                      | 33        | 31        |
| July - Multiples                            | 49        | 115       |
| July - Total                                | 82        | 146       |
| Jan-July - Single-Detached                  | 140       | 108       |
| Jan-July - Multiples                        | 83        | 129       |
| Jan-July - Total                            | 223       | 237       |

Source: CMHC

<sup>1</sup>Census Metropolitan Area

<sup>2</sup>The trend is a six-month moving average of the monthly seasonally adjusted annual rates (SAAR).

Detailed data available upon request