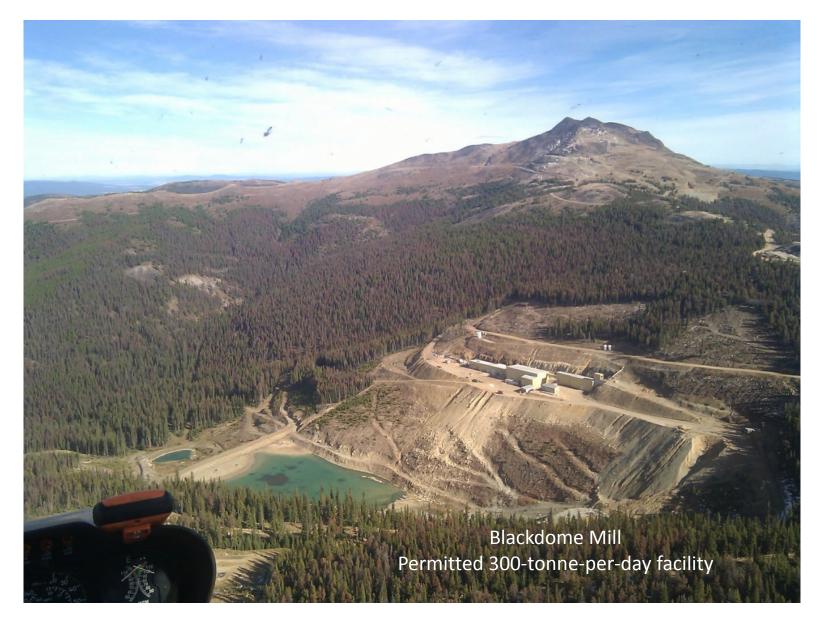

## **Blackdome Gold Mine**

- 1947 Discovered by prospector
- 1952 First underground drifting
- 1977 Acquisition by Blackdome Exploration
- 1979 1983 Drilling & underground drifting
- 1984 1985 Developed by Blackdome Mining
- 1986 1989 Production
  - 225,000 oz. Au recovered
  - 20g Au/t grade
  - 10g Au/t cutoff
  - Recoveries of 93% Au and 78% Ag

#### 1995 to 2011 work programs

- 6,547 oz. Au produced in 1999
- Claims increased to 196 sq. km.
- Drilled 39 holes for 8,393 metres
- Tailings sampled, metallurgical analysis
- Resource estimate and economic study
- Facility on care and maintenance