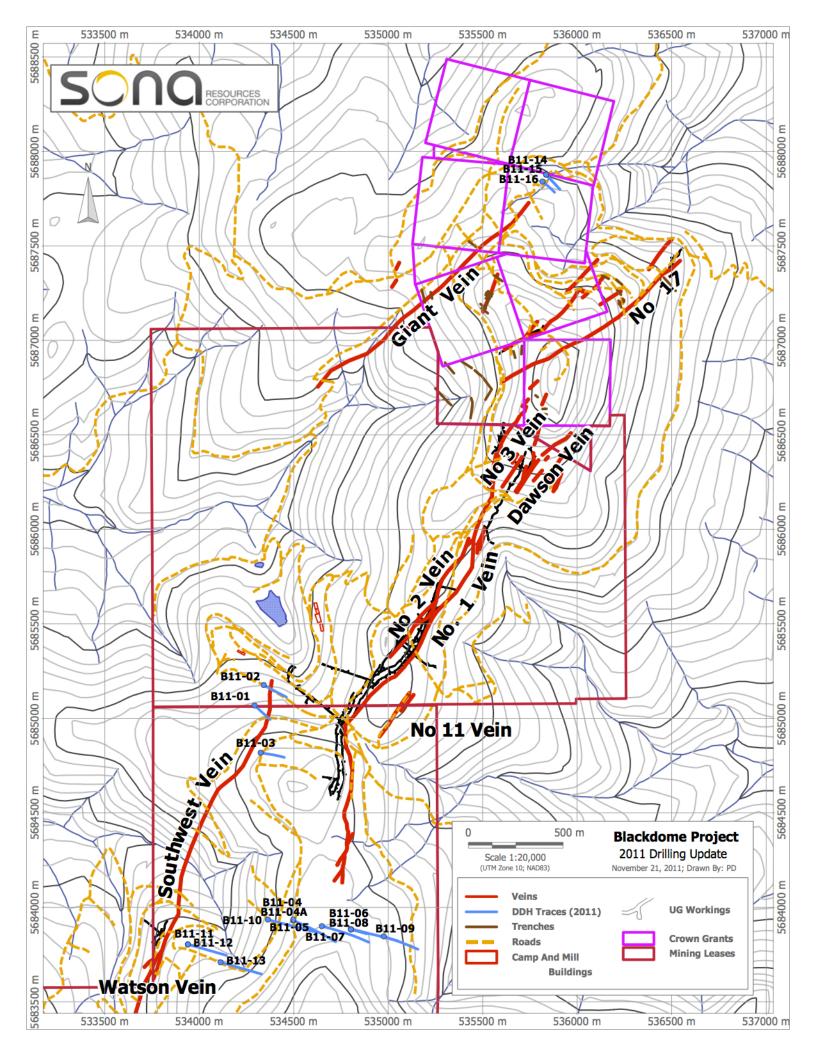

## **Blackdome Gold Mine**

- 1947 Discovered by prospector
- 1952 First underground drifting
- 1977 Acquisition by Blackdome Exploration
- 1979 1983 Drilling & underground drifting
- 1984 1985 Developed by Blackdome Mining
- 1986 1989 Production
  - 225,000 oz. Au recovered
  - 20g Au/t grade
  - 10g Au/t cutoff
  - Recoveries of 93% Au and 78% Ag

#### 1995 to 2011 work programs

- 6,547 oz. Au produced in 1999
- Claims increased to 196 sq. km.
- Drilled 39 holes for 8,393 metres
- Tailings sampled, metallurgical analysis
- Resource estimate and economic study
- Facility on care and maintenance