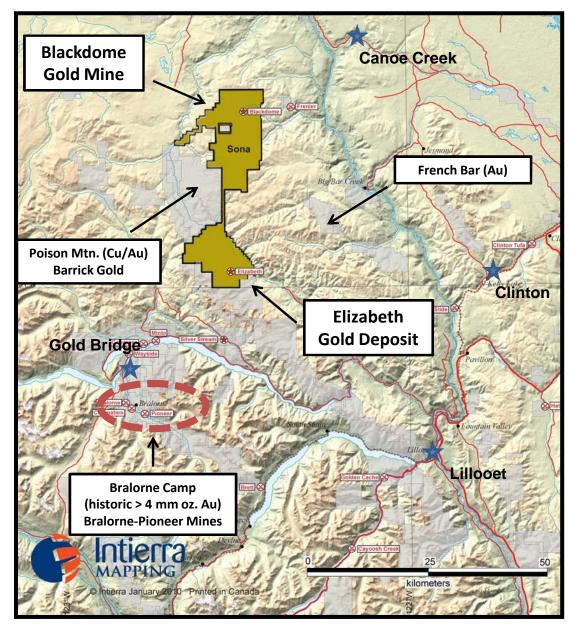

## **Mineral Claims**

# Blackdome-Elizabeth Gold Project

## **Blackdome Gold Mine**

- 1947 Discovered by prospector
- 1952 First underground drifting
- 1977 Acquisition by Blackdome Exploration
- 1979 1983 Drilling & underground drifting
- 1984 1985 Developed by Blackdome Mining
- 1986 1989 Production
  - 225,000 oz. Au recovered
  - 20g Au/t grade
  - 10g Au/t cutoff
  - Recoveries of 93% Au and 78% Ag